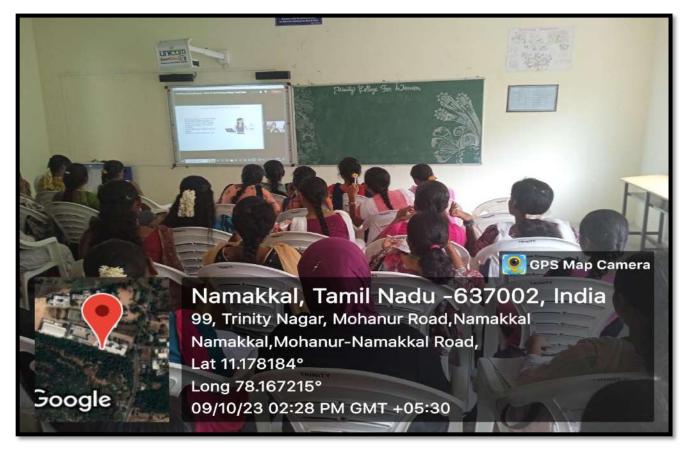

### TRINITY COLLEGE FOR WOMEN, NAMAKKAL NAAN MUDHALVAN COURSE(2023-24)(ODD SEMESTER) DIGITAL SKILLS FOR EMPLOYABILITY - MICROSOFT OFFICE ESSENTIALS

DEPARTMENT OF TAMIL

| S.NO | DATE       | CLASS          | HOUR | VENUE                  | HANDLING STAFF | STAFF SIGN |
|------|------------|----------------|------|------------------------|----------------|------------|
| 1    | 20.09.2023 | II - B.A TAMIL | 4&5  | ICT HALL - ROOM NO: 25 | Mrs.K.BARATHI  | B.Unst     |
| 2    | 22.09.2023 | II • B.A TAMIL | 4&5  | ICT HALL - ROOM NO: 25 | Mrs.K.BARATHI  | 6.Un)      |
| 3    | 25.09.2023 | II - B.A TAMIL | 4&5  | ICT HALL - ROOM NO: 25 | Mrs.K.BARATHI  | B. Ungl    |
| 4    | 27.09.2023 | II - B.A TAMIL | 4&5  | ICT HALL - ROOM NO: 25 | Mrs.K.BARATHI  | B-Uny f    |
| 5    | 04.10.2023 | II - B.A TAMIL | 4&5  | ICT HALL - ROOM NO: 25 | Mrs.K.BARATHI  | B. Ungf.   |
| 6    | 06.10.2023 | II - B.A TAMIL | 4&5  | ICT HALL - ROOM NO: 25 | Mrs.K.BARATHI  | B.Unst.    |
| 7    | 09.10.2023 | II • B.A TAMIL | 4&5  | ICT HALL - ROOM NO: 25 | Mrs.K.BARATHI  | B. Ung     |
| 8    | 11.10.2023 | II • B.A TAMIL | 4&5  | ICT HALL - ROOM NO: 25 | Mrs.K.BARATHI  | B.Ung      |
| 9    | 16.10.2023 | II - B.A TAMIL | 4&5  | ICT HALL - ROOM NO: 25 | Mrs.K.BARATHI  | S.Ung      |
| 10   | 18.10.2023 | II - B.A TAMIL | 4&5  | ICT HALL - ROOM NO: 25 | Mrs.K.BARATHI  | B-Unyl     |
| 11   | 25.10.2023 | II - B.A TAMIL | 4&5  | ICT HALL - ROOM NO: 25 | Mrs.K.BARATHI  | b-Unst     |
| 12   | 27.10.2023 | II - B.A TAMIL | 4&5  | ICT HALL - ROOM NO: 25 | Mrs.K.BARATHI  | B-Unif     |

#### 💽 GPS Map Camera

¢ Coogle Namakkal, Tamil Nadu, India 99, Trinity Nagar, Mohanur Road, Namakkal Namkkal, Mohanur - Namakkal Rd, Namakkal, Tamil Nadu 637002, India Lat 11.18194° Long 78.168812° 04/10/23 01:50 PM GMT +05:30