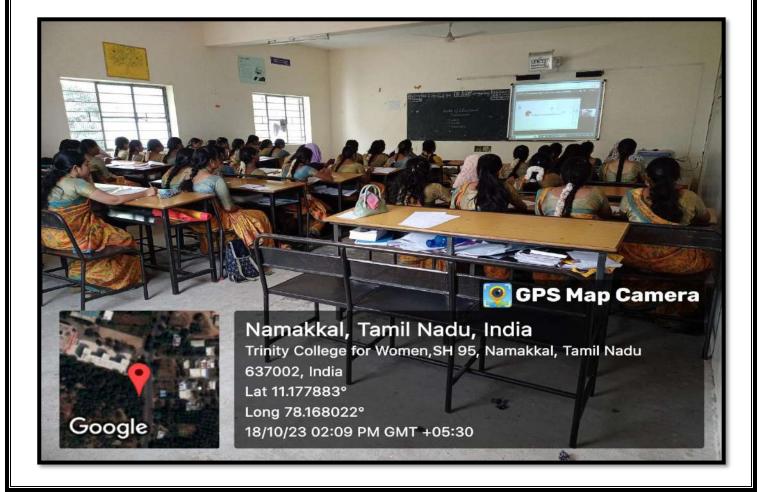

#### Phrase II- Photos (24.07.2023 – 28.07.2023)

#### 24.07.2023

Salem, Tamil Nadu, India P39J+QCM, Salem, Tamil Nadu 636011, India Lat 11.719585° Long 78.080879° 24/07/23 10:27 AM GMT +05:30

GPS Map Camera

0