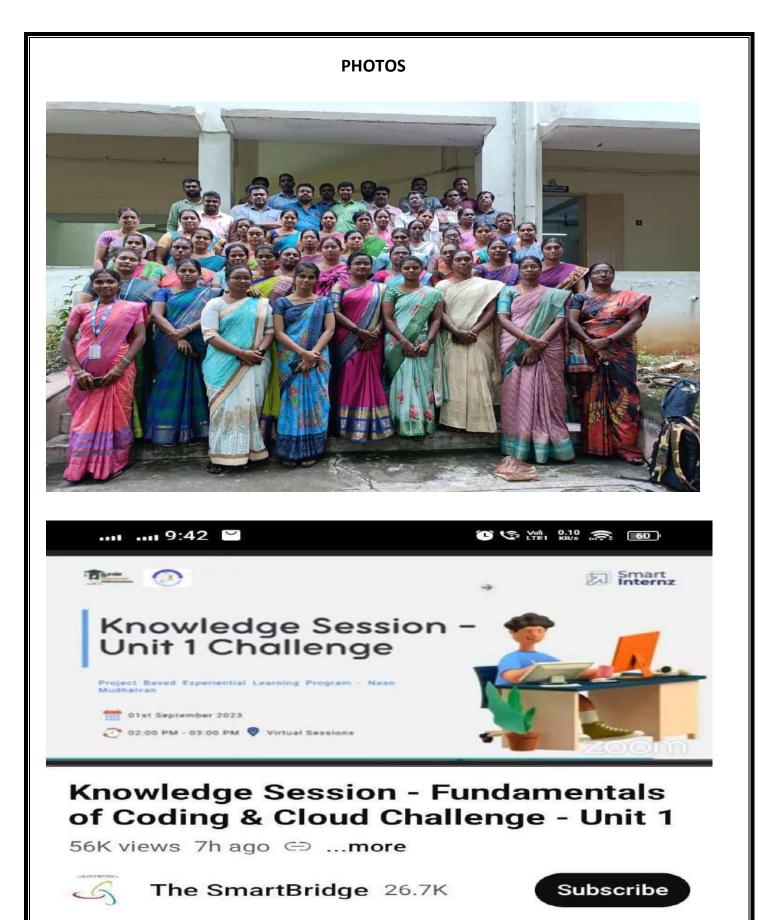

REGISTRAR PERIYAR UNIVERSITY SALEM-636 011.

FDP Programme under the Naan Mudhalvan Scheme

Under the Naan Mudhalvan Scheme (FDP PHASE 1), Faculty Development Programme – Phase 1 was held for the faculty of Commerce, Commerce with Computer Applications, Business Administration, Economics, Chemistry, Bio-Chemistry, Industrial Chemistry, Biotechnology, Microbiology, etc., from 17<sup>th</sup> July 2023 to 21<sup>st</sup> July 2023 and the second phase (FDP PHASE 2) from 24<sup>th</sup> July 2023 to 28<sup>th</sup> July 2023 in the premises of Periyar University, Salem.

On behalf of Trinity College for Women, the following faculty members took part in that FDP.

| S.No | Date (s)<br>of FDP                | Name &<br>Designation of<br>the Faculty                                                                                 | Name of the<br>Generic Name                                                   | Name of the<br>Course (s)                                                         |
|------|-----------------------------------|-------------------------------------------------------------------------------------------------------------------------|-------------------------------------------------------------------------------|-----------------------------------------------------------------------------------|
| 01   | 17.7.23 to<br>21.7.23             | Mrs. M.<br>Rajapadmavathi<br>&<br>Mrs. M. Ramya<br>Faculty of<br>Commerce,<br>Trinity College<br>for Women,<br>Namakkal | Accounting and<br>Trading<br>Essentials for<br>Employability                  | Banking, Lending &<br>NBFC Products and<br>Services                               |
| 02   | 17.7.23,<br>24.7.23 to<br>27.7.23 | Mrs. V.<br>Indirakumari<br>AP in Chemistry<br>Trinity College<br>for Women,<br>Namakkal                                 | Advanced<br>Technology for<br>Employability in<br>Life Science –<br>Chemistry | International<br>Regulatory<br>Requirements in<br>Good Manufacturing<br>Practices |
| 03   | 17.7.23 to<br>21.7.23             | Ms. K.P.<br>Theepika<br>AP in CDF<br>Trinity College<br>for Women,<br>Namakkal                                          | Marketing &<br>Design Tools                                                   | Digital Marketing                                                                 |