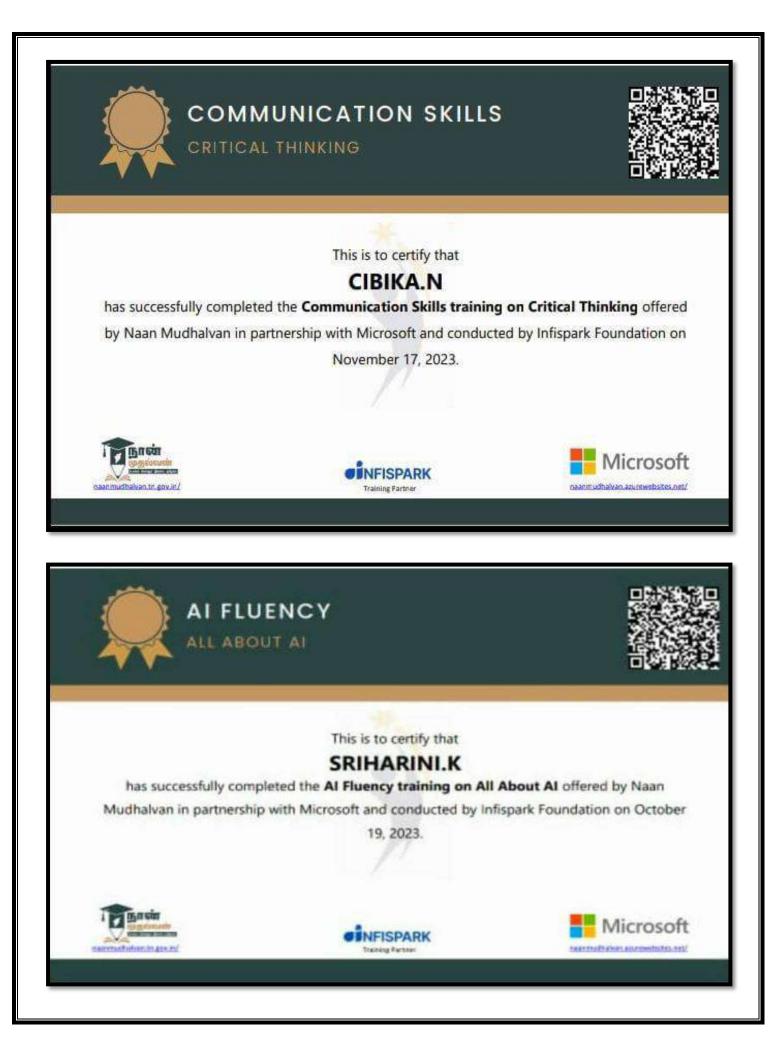

## COMMUNICATION SKILLS

EFFECTIVE LANGUAGE SKILLS

This is to certify that

## Yuvarani M

has successfully completed the Communication Skills training on Effective Language Skills

offered by Naan Mudhalvan in partnership with Microsoft and conducted by Infispark

Foundation on November 13, 2023.