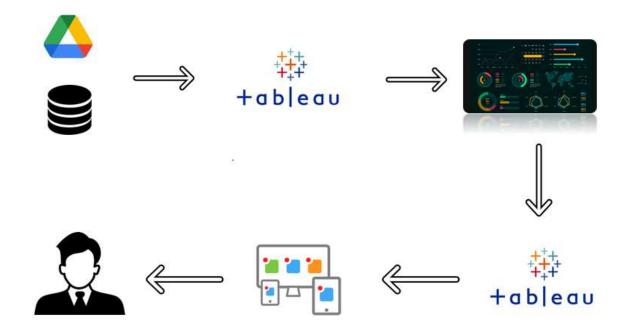

The Programme details were as follows:-

| 04 | 24.7.23 to<br>26.7.23<br>24.7.23 to | Mrs. D. Prabha<br>AP in CS<br>Trinity College<br>for Women,<br>Namakkal<br>Mrs. V. Gayathri   | Programming<br>Essentials for<br>Employability     | Fundamentals of<br>Coding and Cloud                            |
|----|-------------------------------------|-----------------------------------------------------------------------------------------------|----------------------------------------------------|----------------------------------------------------------------|
|    | 26.7.23                             | AP in CS<br>Trinity College<br>for Women,<br>Namakkal                                         | Programming<br>Essentials for<br>Employability     | Fundamentals of Coding and Cloud                               |
| 06 | 24.7.23 to<br>26.7.23               | Dr. K.<br>Vijayakumari<br>AP in CS<br>Trinity College<br>for Women,<br>Namakkal               | Cloud and IT<br>Essentials for<br>Employability    | Foundation of<br>Artificial Intelligence /<br>Machine Learning |
| 07 | 24.7.23 to<br>26.7.23               | Mrs. V. Abirami<br>AP in CS<br>Trinity College<br>for Women,<br>Namakkal                      | Cloud and IT<br>Essentials for<br>Employability    | Foundation of<br>Artificial Intelligence /<br>Machine Learning |
| 08 | `24.7.23 to<br>28.7.23              | Dr. R.<br>Sakunthaladevi,<br>AP in Physics,<br>Trinity College<br>for Women,<br>Namakkal      | Technical Skills<br>for Employability              | Fundamentals of<br>Data Analytics with<br>Tableau              |
| 09 | 24.7.23 to<br>28.7.23               | Mrs. S.<br>Madhukaraveni<br>AP in<br>Mathematics<br>Trinity College<br>for Women,<br>Namakkal | Computational<br>Intelligence for<br>Employability | Fundamentals of<br>Data Analytics with<br>Tableau              |
| 10 | 24.7.23 to<br>28.7.23               | Dr k Keerthana<br>AP IN English,<br>Trinity College<br>for Women,<br>Namakkal                 | Visual Design                                      | Adobe Visual Design                                            |
| 11 | 24.7.23 to<br>27.7.23               | Mrs. V.<br>Indirakumari<br>AP in Chemistry<br>Trinity College<br>for Women,<br>Namakkal       | Advanced<br>Technology for<br>Employability in     | International<br>Regulatory<br>Requirement in Good             |