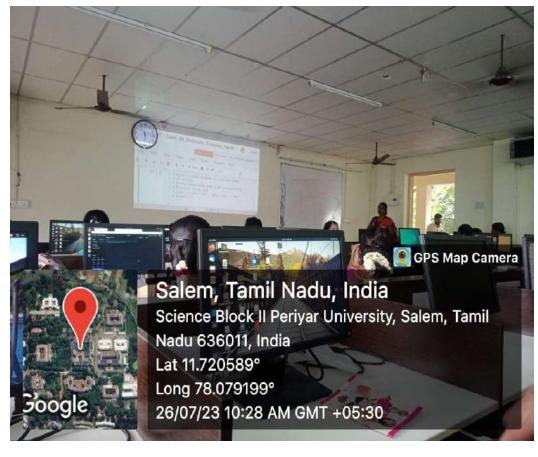

#### Phrase II- Photos (24.07.2023 – 28.07.2023)

#### 24.07.2023

Salem, Tamil Nadu, India P39J+QCM, Salem, Tamil Nadu 636011, India Lat 11.719585° Long 78.080879° 24/07/23 10:27 AM GMT +05:30

GPS Map Camera

0