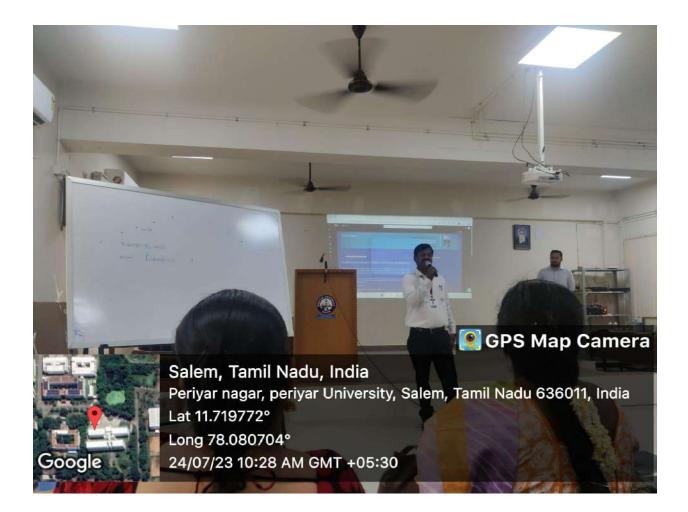

#### Phrase II- Photos (24.07.2023 – 28.07.2023)

#### 24.07.2023

Salem, Tamil Nadu, India P39J+QCM, Salem, Tamil Nadu 636011, India Lat 11.719585° Long 78.080879° 24/07/23 10:27 AM GMT +05:30

GPS Map Camera

0

## 💽 GPS Map Camera

Salem, Tamil Nadu, India Periyar nagar, periyar University, Salem, Tamil Nadu 636011, India Lat 11.719772° Long 78.080704° 24/07/23 10:28 AM GMT +05:30

Salem, Tamil Nadu, India P3CH+6XX, Salem, Tamil Nadu 636011, India Lat 11.720866° Long 78.080239° 28/07/23 10:39 AM GMT +05:30