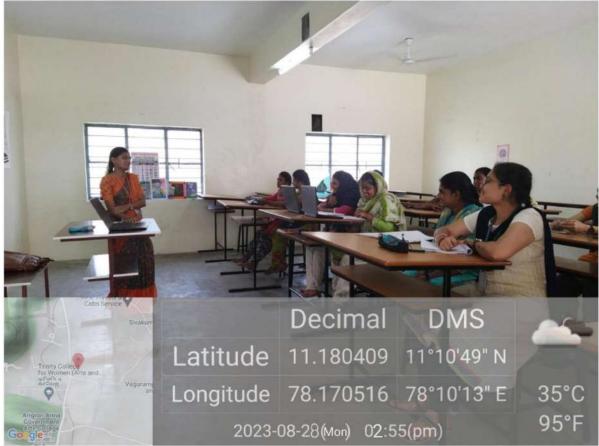

#### Phrase II- Photos (24.07.2023 – 28.07.2023)

## 💽 GPS Map Camera

Salem, Tamil Nadu, India Periyar nagar, periyar University, Salem, Tamil Nadu 636011, India Lat 11.719772° Long 78.080704° 24/07/23 10:28 AM GMT +05:30

Salem, Tamil Nadu, India P3CH+6XX, Salem, Tamil Nadu 636011, India Lat 11.720866° Long 78.080239° 28/07/23 10:39 AM GMT +05:30