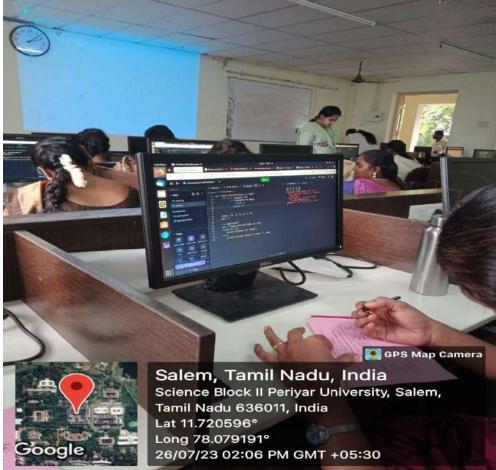

#### Phrase II- Photos (24.07.2023 – 28.07.2023)

## 💽 GPS Map Camera

Salem, Tamil Nadu, India Periyar nagar, periyar University, Salem, Tamil Nadu 636011, India Lat 11.719772° Long 78.080704° 24/07/23 10:28 AM GMT +05:30

Salem, Tamil Nadu, India P3CH+6XX, Salem, Tamil Nadu 636011, India Lat 11.720866° Long 78.080239° 28/07/23 10:39 AM GMT +05:30