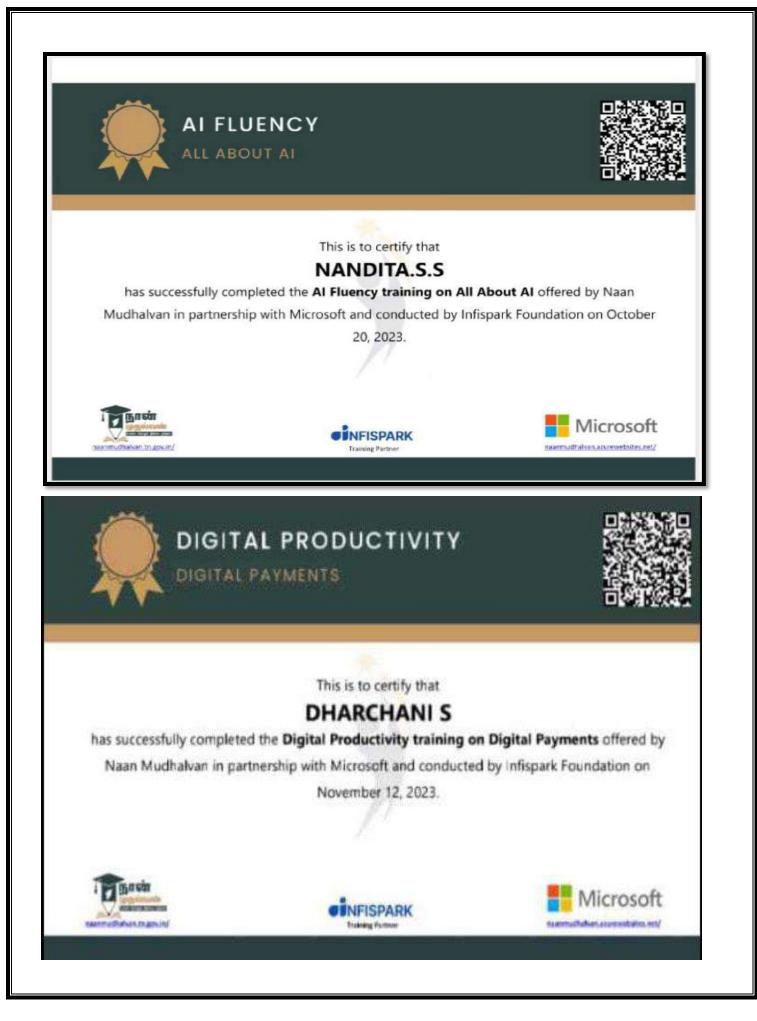

## DIGITAL PRODUCTIVITY

MICROSOFT WORD

This is to certify that

## Jayabharathi R

has successfully completed the **Digital Productivity training on Microsoft Word** offered by Naan Mudhalvan in partnership with Microsoft and conducted by Infispark Foundation on

October 20, 2023.

DIGITAL PRODUCTIVITY

This is to certify that

## Poorani K

has successfully completed the Digital Productivity training on Microsoft Word offered by Naan Mudhalvan in partnership with Microsoft and conducted by Infispark Foundation on

October 20, 2023.