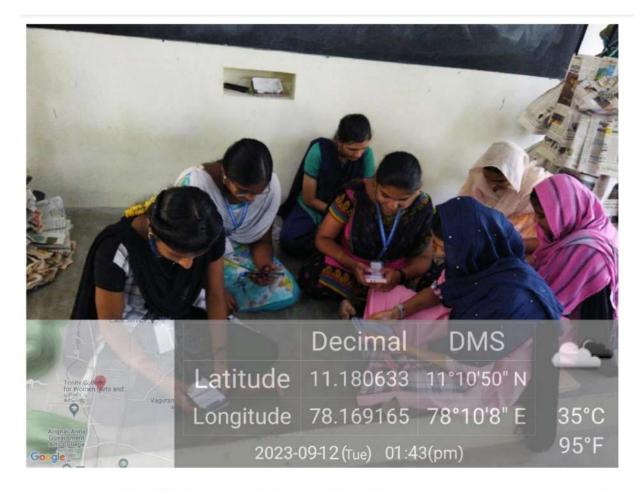

#### Phrase II- Photos (24.07.2023 – 28.07.2023)

#### 24.07.2023

Salem, Tamil Nadu, India P39J+QCM, Salem, Tamil Nadu 636011, India Lat 11.719585° Long 78.080879° 24/07/23 10:27 AM GMT +05:30

GPS Map Camera

0