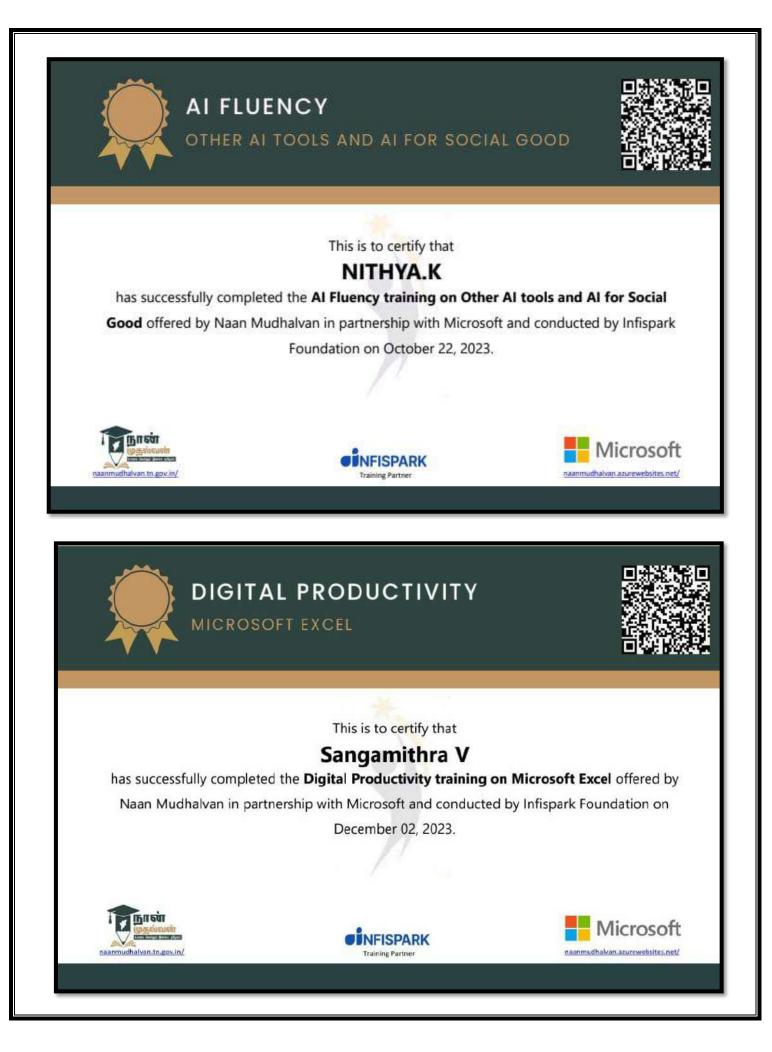

## DIGITAL PRODUCTIVITY

MICROSOFT WORD

This is to certify that

## Jayabharathi R

has successfully completed the **Digital Productivity training on Microsoft Word** offered by Naan Mudhalvan in partnership with Microsoft and conducted by Infispark Foundation on

October 20, 2023.

# TRINITY COLLEGE FOR WOMEN, NAMAKKAL NAAN MUDHALVAN (2023-24) DIGITAL SKILLS FOR EMPLOYABILITY –

#### DIGITAL SKILLS FOR EMPLOYABILITY – MICROSOFT OFFICE ESSENTIALS