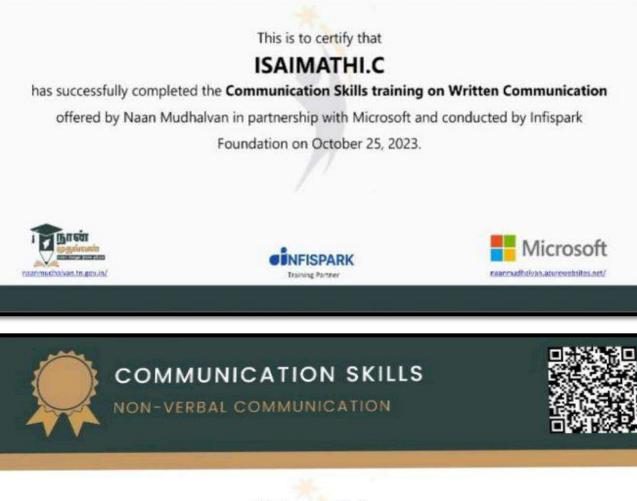

## COMMUNICATION SKILLS

EFFECTIVE LANGUAGE SKILLS

This is to certify that

## Yuvarani M

has successfully completed the Communication Skills training on Effective Language Skills

offered by Naan Mudhalvan in partnership with Microsoft and conducted by Infispark

Foundation on November 13, 2023.