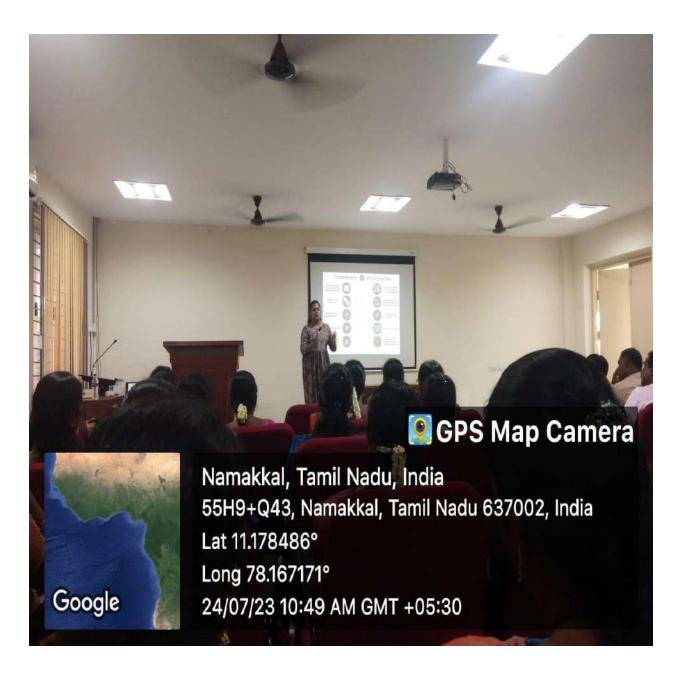

#### Phrase II- Photos (24.07.2023 – 28.07.2023)

#### 24.07.2023

Salem, Tamil Nadu, India P39J+QCM, Salem, Tamil Nadu 636011, India Lat 11.719585° Long 78.080879° 24/07/23 10:27 AM GMT +05:30

GPS Map Camera

0

## 💽 GPS Map Camera

Salem, Tamil Nadu, India Periyar nagar, periyar University, Salem, Tamil Nadu 636011, India Lat 11.719772° Long 78.080704° 24/07/23 10:28 AM GMT +05:30

Salem, Tamil Nadu, India P3CH+6XX, Salem, Tamil Nadu 636011, India Lat 11.720866° Long 78.080239° 28/07/23 10:39 AM GMT +05:30