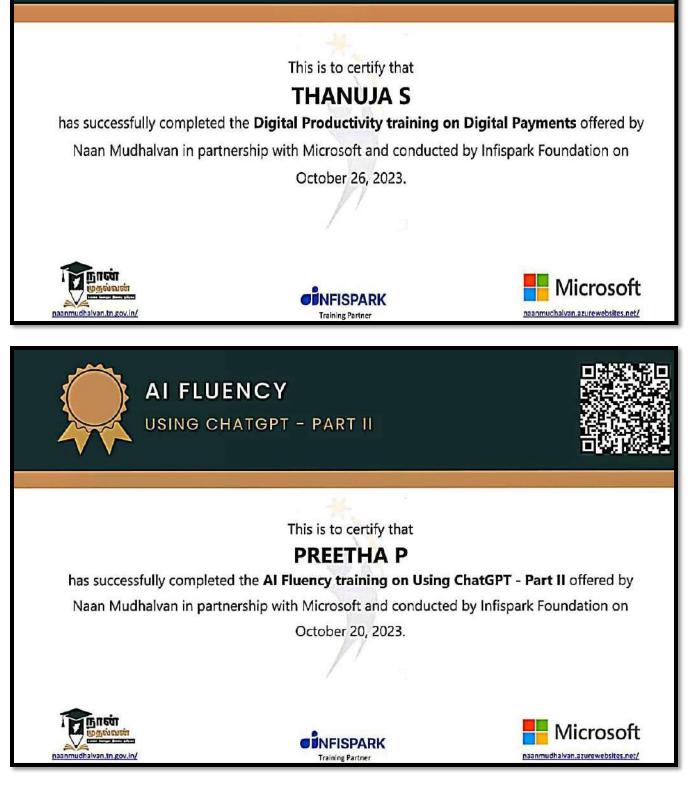

## DIGITAL PRODUCTIVITY

MICROSOFT WORD

This is to certify that

## Jayabharathi R

has successfully completed the **Digital Productivity training on Microsoft Word** offered by Naan Mudhalvan in partnership with Microsoft and conducted by Infispark Foundation on

October 20, 2023.

## Sandhiya P

has successfully completed the **AI Fluency training on Use of AI in MS Word, Excel, and PowerPoint** offered by Naan Mudhalvan in partnership with Microsoft and conducted by Infispark Foundation on November 13, 2023.