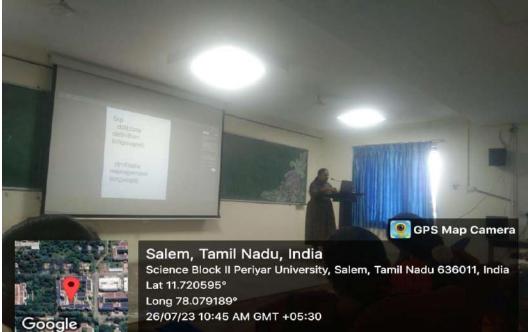

#### Phrase II- Photos (24.07.2023 – 28.07.2023)

#### 24.07.2023

Salem, Tamil Nadu, India P39J+QCM, Salem, Tamil Nadu 636011, India Lat 11.719585° Long 78.080879° 24/07/23 10:27 AM GMT +05:30

GPS Map Camera

0