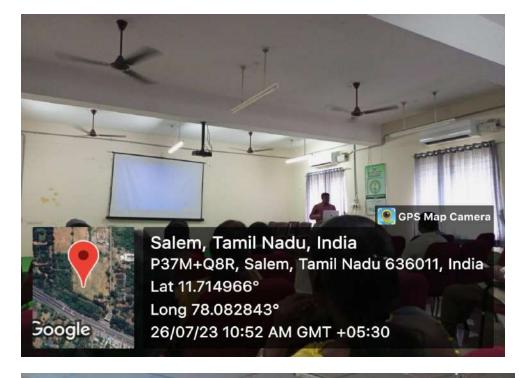

#### Phrase II- Photos (24.07.2023 – 28.07.2023)

## 💽 GPS Map Camera

Salem, Tamil Nadu, India Periyar nagar, periyar University, Salem, Tamil Nadu 636011, India Lat 11.719772° Long 78.080704° 24/07/23 10:28 AM GMT +05:30

Salem, Tamil Nadu, India P3CH+6XX, Salem, Tamil Nadu 636011, India Lat 11.720866° Long 78.080239° 28/07/23 10:39 AM GMT +05:30