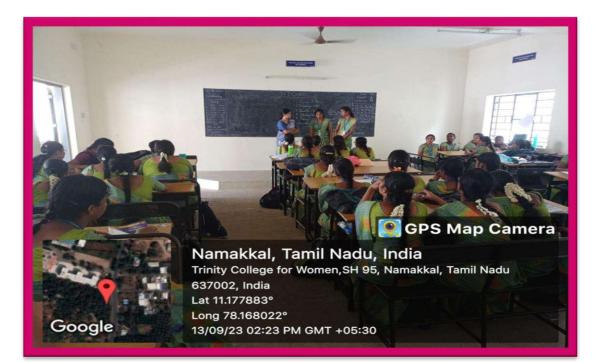

### **Programme on Naan Mudhalvan**

As a part of the Naan Mudhalvan (I am the first), a programme on "Banking, Lending, and NBFC Products and Services" held from September 11th, 2023, to September, 13, 2023 in the campus of Trinity College for Women, Namakkal.

Ms. B. Harshini and Ms. Srinidhi Asokan, freelancing trainers, Salem, were the resource persons.

They explained the various financing, banking, lending, and NBFC (Non-Banking Financial Corporation) products and services, like the history and growth of banking in India, the structure of the Indian financial system, equilibrium in financial markets, regulatory and promotion institutions, different types of loan products offered by banks, lease finance, remittances of ancillary services, and so on.

This programme was arranged by Dr. B. Vishnupriya (Tamil), Coordinator, The Adjacents, Mrs. D. Prabha (Computer Science) & Mrs. K. Gowrimala (English), and the members of the Naan Mudhalvan Scheme. Mrs. K. Padmavathi (Tamil), Mrs. S. Madhukkaraveni (Mathematics), Mrs. P. Gowthami (Physics), Dr. S. Anidha (Chemistry), Mrs. V. Gayathri (Computer Science), Ms. L. Keerthi (Commerce), Ms. K.P. Theepika (Costume Design and Fashion), and Ms. P. Sri Renugadevi (Nutrition and Dietetics). Many students of Commerce took part.