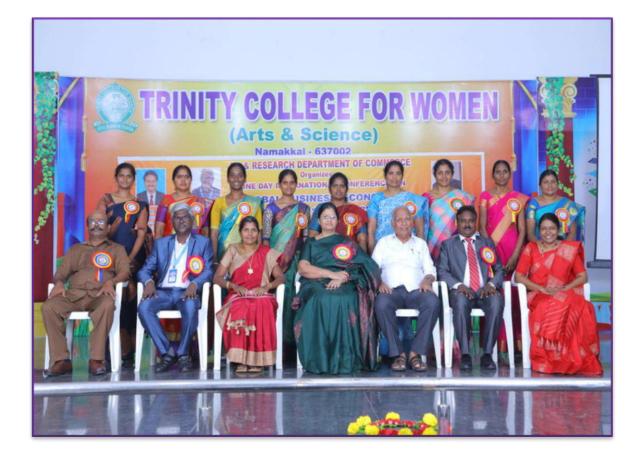

### TRINITY COLLEGE FOR WOMEN, Trinity Nagar, Mohanur Road, NAMAKKAL, -637 002,

Tamil Nadu State, India

(NAAC A+ //Permanent Affiliation / 2f & 12b status / AISHE /NIRF / ARIAA / NDLI / SWAYAM-NPTEL /

UNNAT BHARAT ABHIYAN )

### **TRINITY COLLEGE FOR WOMEN**

(ARTS AND SCIENCE) NAMAKKAL - 637 002 (NAAC A+ / Permanent Affiliation / 2f & 12b status / AISHE / NIRF / ARIAA / NDLI / SWAYAM-NPTEL / UNNAT BHARAT ABHIYAN ) PG & RESEARCH DEPARTMENT OF COMMERCE