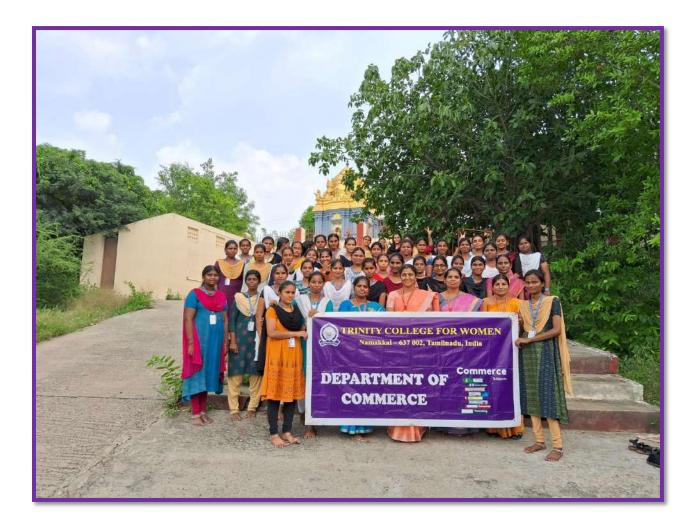

Ms. M. Santhiya, B Com. (2017-2020 Batch)

M Sc., Management, Coventry University 109, 117, Middlesex Street, London E17JE The United Kingdom

### Income Tax Day (24.07.2023) Celebrations

Owing to the Income Tax celebration, the Department of Commerce, Trinity College for Women, Namakkal and the Office of the Income Tax Officer (Admin), Namakkal jointly conducted an awareness Programme on 24.07.2023. In this regard, Mr. I. Abdul Rasheed, Income Tax Officer, Ward – 1, DDO & Administration, Mr. V. Kamalakannan, Income Tax Officer, Ward 2, Mr. V.G. Veerakumar, Inspector of Income Tax, Ward 1 & Ward 2, Namakkal and Mr. D. Nivash, Senior Assistant, Ward 1 & Ward 2, Namakkal interacted with the students of Commerce.

Dr. M. Sasikala, AP & HOD of Commerce welcomed the gathering. Mrs. Aruna Selvaraj, Executive Director presided over the programme. Dr. M.R. Lakshiminarayanan, Principal, Dr. Arasuparameswaran, Director - Academic, The faculty of Commerce Mrs. G. Nithya, Dr. S. Devi, Mrs. M. Rajapadmavathi, Dr. R. Suba, Mrs. M. Ramya, Mrs. K. Amutha, Mrs. G. Kokila and Mrs. A. Rajeswari and the students of Commerce took part.