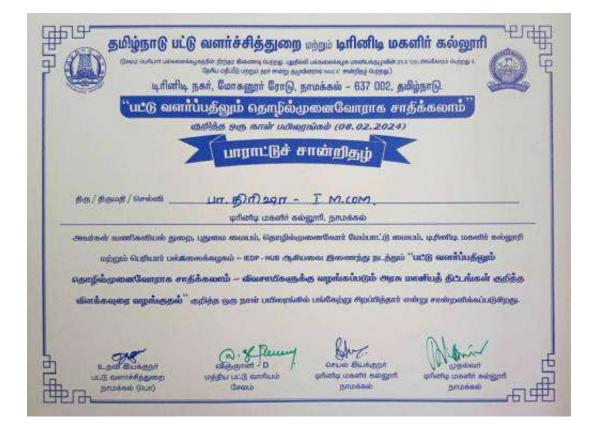

The faculty members of Commerce Dr. M. Sasikala (HOD), Mrs. G. Nithya, Dr. S. Devi, Mrs. M. Rajapadmavathi, Mrs. M. Ramya, Mrs. K. Amutha, Mrs. G. Kokila and Mrs. A. Rajeswari and also more or less 100 students of Commerce took part in that discussion event.

,6.2 2

Principal, Trinity College for Women (Arts & Science), Namakkal - 637 002.

### 