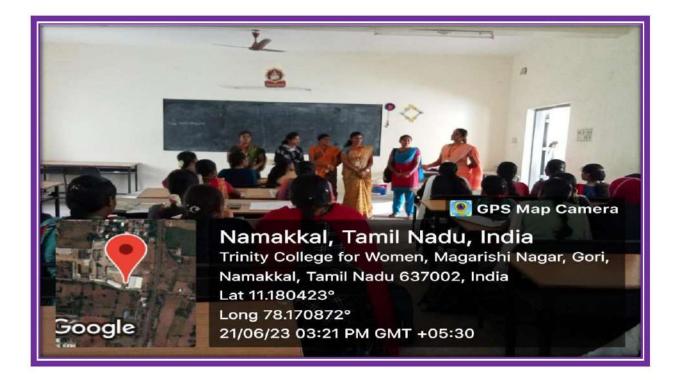

### A DISCUSSION EVENT ON HIGHER EDUCATION OPPORTUNITIES IN THE UNITED KINGDOM

Date 21.06 2023 (Wednesday) - 3 PM

Venue ICT Hall; Department of Commerce.

Name of the Invited Alumpi of Trinity - College for Women

### TITLE: "A DISCUSSION EVENT ON HIGHER EDUCATION OPPORTUNITIES IN THE UNITED KINGDOM"

### Date: 21-06-2023 (FN) Time: 3.00 pm Venue: ICT Hall, Department of Commerce

| Welcome Address            | : Dr.M. Sasikala<br>Head & Assistant Professor of Commerce,<br>Trinity College for Women, Namakkal. |
|----------------------------|-----------------------------------------------------------------------------------------------------|
| Principal in Address       | <ul> <li>Dr.M.R.Lakshiminarayanan</li> <li>Principal,</li> </ul>                                    |
| 0.00000                    | Trinity College for Women, Namakkal.                                                                |
| Presidential Address       | : Mrs.Aruna Selvaraj.<br>Executive Director,<br>Trinity College for Women, Namakkal.                |
| Felicitation Address       | : Dr. Arasuparameswaran<br>Director Academic,<br>Trinity College for Women, Namakkal,               |
| Address of Resource Person | : Ms. M. Santhiya, M.Sc., Management                                                                |
| 10 00 000 00 00 00         | Coventry University, United Kingdom                                                                 |
| and all and                | Feedback session                                                                                    |
| Vata of Thanks             | Mus C Nithura                                                                                       |

### Discussion event on higher education opportunities in the UK

Alumni Forum in support of the postgraduate and research department of Commerce, Trinity College for Women, Namakkal organized a "Discussion event on higher education opportunities in the United Kingdom" on 21st June 2023. It was held in the place of ICT Hall, Department of Commerce of the College.

Ms. M. Santhiya (Alumni of the College, B.Com., 2017-2020 batch) and a bonafide student of M.Sc., Management, Coventry University, London, the United Kingdom, was the invited alumni.

In early times, foreign education was available only to a few students. Now, owing to globalization, our students are studying higher education abroad also. English is a global language; it is essentially needed for pursuing higher education in the United Kingdom. If we know how to speak and write fluently in English, we can achieve more at the global level, she said.

The faculty members of Commerce Dr. M. Sasikala (HOD), Mrs. G. Nithya, Dr. S. Devi, Mrs. M. Rajapadmavathi, Mrs. M. Ramya, Mrs. K. Amutha, Mrs. G. Kokila and Mrs. A. Rajeswari and also more or less 100 students of Commerce took part in that discussion event.