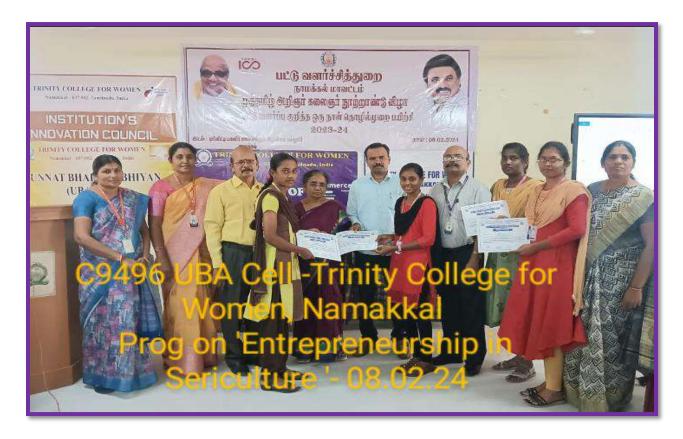

, like egg, larva, pupa/cocoon, and adult.

Dr. M. Sasiskala, Assistant Professor and Head, The Postgraduate and Research Department of Commerce; Mrs. G. Nithya, Coordinator, Entrepreneurship Development Cell; Dr. S. Devi, Coordinator, Citizen Consumer Club; Mrs. A. Vijayasarathi, Coordinator, Institutions Innovation Council; Mrs. S. Hemalatha, Coordinator, Unnat Bharat Abhiyan Cell; and the faculty of Commerce, Mrs. M. Rajapadmavathi, Mrs. G. Kokila, Mrs. A. Rajeswari, Ms. L. Keerthi, Ms. P. Madhupriya, and Ms. P. Dhanushiya also took part.

On behalf of the department of sericulture, participation certificates were given to all the participants. More than 250 students as well as farmers from Vaguramapatti, Ladhuvadi, Aniyapuram, and its neighboring villages also attended that program





















# www.king24x7.com www.king24x7.com

# King24x7 -12/2/24-Namakkal Dt News

### நாமக்கலில் தொழில் முனைவோர் ஆசலாம் கருத்தரங்கம்

State State State

00

The SO Read States in Allocation of the

4 Proyec

ອາເມລ໌ສະດີພໍຊິຊຽງຊີຣ໌ ເມດາຫວັດຫາ ຊູ,ສະດານ ສຽງຮູ້ສຸດສ່ອນ ອາເມຊິ່ນກ່ຽວຮູ

தாமக்கம் ஆர்ளிடி மகள்ரக்கை மற்றும் மற்றில் கம்லூர் வனத்தில் கலைஞர் நாறாண்டு விழா கொண்டாட்டத்தின் ஒரு பத்தியாக தவிழக அரசின் பட்டு வளர்ச்சி தன்றபின் சார்விச் பட்டுப்புச்சி வளப்பிலும் தொறில் முனைவோர். ஆகலாம் என்றத் தனைபின் ன பயிலரக்கம் தன்பபெற்றது

ខ្ញុំទ័ល ខ្លួនភ្លូតចាល់ខ្ញុំគ្នាល់លេវៈ សាល់កាល័យ បញ្ហាប់ខ្លួនក្នុងចោ សុលា ខ្លួសន៍ស្ថា សហ្គលាំងហើរ ខ្លួនភ្លូសាល លេខលា សល្អភ្លៀ មិនមល់ខ្លាយមនុស្ស សត្វនាក់ មិនចំណាក់ថ្ងៃ ប្រទួលលោក ស្ថិត ដែលមិនចំពោះអាចារ

இபக்குநர் உயர்கம்பி அரச பரமேசவரன் வளிக்கியல் தனதத் தலைவர் எம்