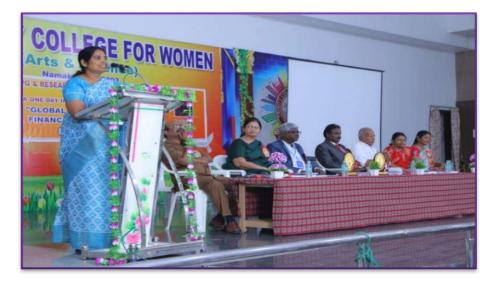

### Discussion event on higher education opportunities in the UK

Alumni Forum in support of the postgraduate and research department of Commerce, Trinity College for Women, Namakkal organized a "Discussion event on higher education opportunities in the United Kingdom" on 21st June 2023. It was held in the place of ICT Hall, Department of Commerce of the College.

Ms. M. Santhiya (Alumni of the College, B.Com., 2017-2020 batch) and a bonafide student of M.Sc., Management, Coventry University, London, the United Kingdom, was the invited alumni.

In early times, foreign education was available only to a few students. Now, owing to globalization, our students are studying higher education abroad also. English is a global language; it is essentially needed for pursuing higher education in the United Kingdom. If we know how to speak and write fluently in English, we can achieve more at the global level, she said.