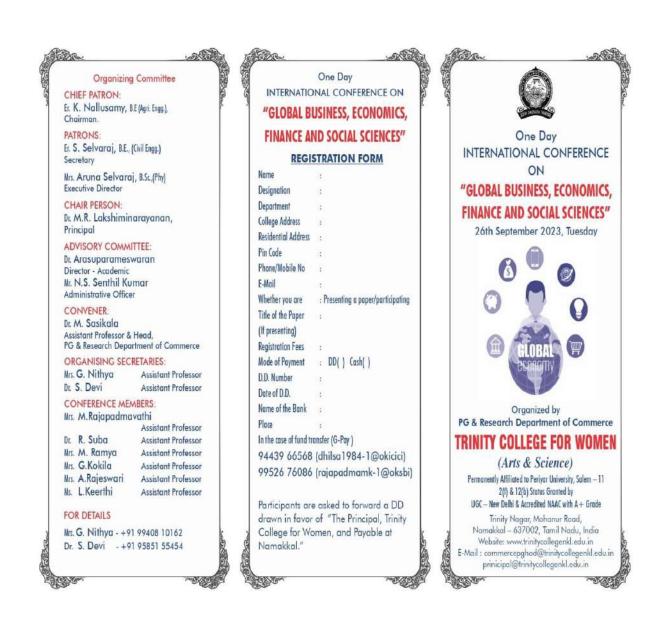

|
| 104 | U.Tharshini      | III B.COM(CA) | Thankin . U | Thankini .U | Thashini.L   |
| 105 | T.Valarmathi     | III B.COM(CA) | T. Value    | AND -       | 5 Deck       |
| 106 | S.Yazhini        | III B.COM(CA) | 3. yoshing  | 3. Yaduit   | Sixou'2      |
| 107 | P.DHARSHINI      | III B.COM(CA) | LA          | 000         | ADA          |
| 108 | S.ABINAYA        | III B.COM(CA) | S. Abinayo  | B. Alinu    | 1- grost     |

2. Filt

2. Que

Principa

qual

2.

SPOCH

88

Principal, Irinity College for Women (Arts & Science), Namakkal - 637 002,

### **TRINITY COLLEGE FOR WOMEN, NAMAKKAL**

### **PG & RESEARCH DEPARTMENT OF COMMERCE**

### **ONE DAY INTERNATIONAL CONFERENCE ON**

### "GLOBAL BUSINESS, ECONOMICS, FINANCE AND SOCIAL SCIENCES"

ON 26<sup>th</sup> September 2023, Tuesday



### ABOUT THE COLLEGE

Trinity College for Women (Arts and Science) is situated in Namakkal. It was started in the year 2000 by Trinity Academy Charitable Trust with the aim of imparting higher education to women students in general and belonging to economically weaker sections of society. Our College is permanently offiliated to Penyar University Salem, Tamil Nadu, India and got 21& 12b status from the UGC- New Delhi and Accredited by NAAC, A+ Grade. Our Matto is "Knowledge is power.At present, our college offers 12 Under Graduate courses, 7 Post Graduate courses and three Research courses M.Phil., (Commerce, Computer Science & English). Besides that, full-time & partitime Ph.D., (Tamil and Commerce) are functioning.

#### LOCATION

Our Trinity College for Women (Arts and Science) is lo