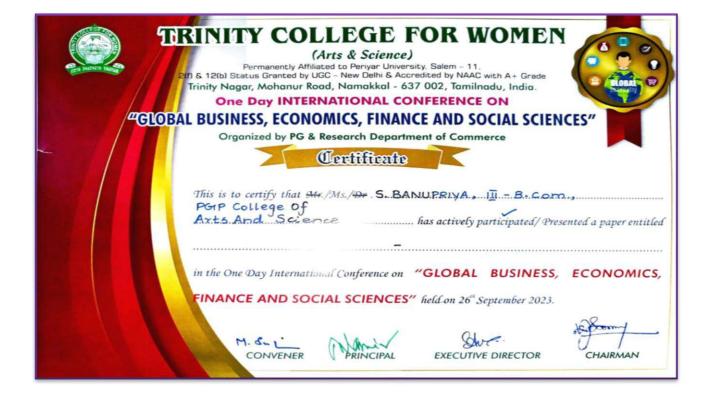

|
| in the One Day International Conference on "GLOBAL BUSINESS, ECONOMICS,                                                                                                                                                                  |
| FINANCE AND SOCIAL SCIENCES" held-on 26th September 2023.                                                                                                                                                                                |
| M. S. L. WARMING BUT.<br>CONVENER WARMINGIPAL EXECUTIVE DIRECTOR HAIRMAN                                                                                                                                                                 |





| S.No | TITLE OF THE PAPER                                                                                  | PAGE. NO |  |  |  |
|------|-----------------------------------------------------------------------------------------------------|----------|--|--|--|
| 1    | E-COMMERCE REVOLUTION: NAVIGATING TRENDS,<br>CHALLENGES, AND OPPORTUNITIES IN THE DIGITAL MARKET    | 1        |  |  |  |
| 2    | ENHANCING CUSTOMER EXPERIENCE AND BUSINESS GROWTH<br>IN E-COMMERCE THROUGH INNOVATIVE STRATEGIES    |          |  |  |  |
| 3    | CUSTOMER SATISFACTION TOWARDS E-BANKING SERVICES: A<br>DIGITAL EVOLUTION                            |          |  |  |  |
| 4    | PRODUCTION OF AGRICULTURAL COMMODITIES IN INDIA                                                     | 15       |  |  |  |
| 5    | D