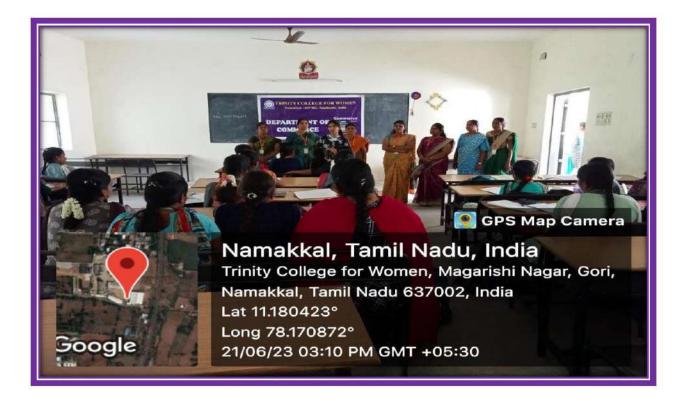

### A DISCUSSION EVENT ON HIGHER EDUCATION OPPORTUNITIES IN THE UNITED KINGDOM

Date 21.06 2023 (Wednesday) - 3 PM

Venue ICT Hall; Department of Commerce.

Name of the Invited Alumpi of Trinity - College for Women

### TITLE: "A DISCUSSION EVENT ON HIGHER EDUCATION OPPORTUNITIES IN THE UNITED KINGDOM"

### Date: 21-06-2023 (FN) Time: 3.00 pm Venue: ICT Hall, Department of Commerce

| Welcome Address            | : Dr.M. Sasikala<br>Head & Assistant Professor of Commerce,<br>Trinity College for Women, Namakkal. |
|----------------------------|-----------------------------------------------------------------------------------------------------|
| Principal in Address       | <ul> <li>Dr.M.R.Lakshiminarayanan</li> <li>Principal,</li> </ul>                                    |
| 0.00000                    | Trinity College for Women, Namakkal.                                                                |
| Presidential Address       | : Mrs.Aruna Selvaraj.<br>Executive Director,<br>Trinity College for Women, Namakkal.                |
| Felicitation Address       | : Dr. Arasuparameswaran<br>Director Academic,<br>Trinity College for Women, Namakkal,               |
| Address of Resource Person | : Ms. M. Santhiya, M.Sc., Management                                                                |
| 10 00 000 00 00 00         | Coventry University, United Kingdom                                                                 |
| and all and                | Feedback session                                                                                    |
| Vata of Thanks             | Mus C Nithura                                                                                       |

### Discussion event on higher education opportunities in the UK

Alumni Forum in support of the postgraduate and research department of Commerce, Trinity College for Women, Namakkal organized a "Discussion event on higher education opportunities in the United Kingdom" on 21st June 2023. It was held in the place of ICT Hall, Department of Commerce of the College.

Ms. M. Santhiya (Alumni of the College, B.Com., 2017-2020 batch) and a bonafide student of M.Sc., Management, Coventry University, London, the United Kingdom, was the invited alumni.

In early times, foreign education was available only to a few students. Now, owing to globalization, our students are studying higher education abroad also. English is a global language; it is essentially needed for pursuing higher education in the United Kingdom. If we know how to speak and write fluently in English, we can achieve more at the global level, she said.

The faculty members of Commerce Dr. M. Sasikala (HOD), Mrs. G. Nithya, Dr. S. Devi, Mrs. M. Rajapadmavathi, Mrs. M. Ramya, Mrs. K. Amutha, Mrs. G. Kokila and Mrs. A. Rajeswari and also more or less 100 students of Commerce took part in that discussion event.