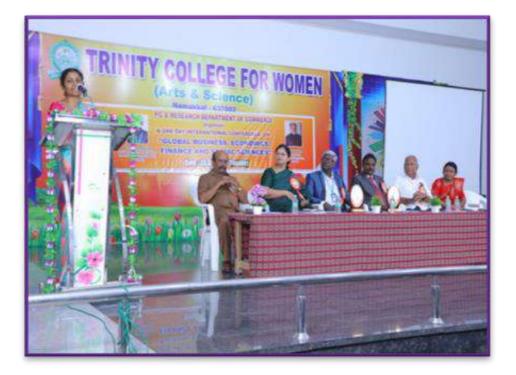

### Discussion event on higher education opportunities in the UK

Alumni Forum in support of the postgraduate and research department of Commerce, Trinity College for Women, Namakkal organized a "Discussion event on higher education opportunities in the United Kingdom" on 21st June 2023. It was held in the place of ICT Hall, Department of Commerce of the College.

Ms. M. Santhiya (Alumni of the College, B.Com., 2017-2020 batch) and a bonafide student of M.Sc., Management, Coventry University, London, the United Kingdom, was the invited alumni.

In early times, foreign education was available only to a few students. Now, owing to globalization, our students are studying higher education abroad also. English is a global language; it is essentially needed for pursuing higher education in the United Kingdom. If we know how to speak and write fluently in English, we can achieve more at the global level, she said.

The faculty members of Commerce Dr. M. Sasikala (HOD), Mrs. G. Nithya, Dr. S. Devi, Mrs. M. Rajapadmavathi, Mrs. M. Ramya, Mrs. K. Amutha, Mrs. G. Kokila and Mrs. A. Rajeswari and also more or less 100 students of Commerce took part in that discussion event.