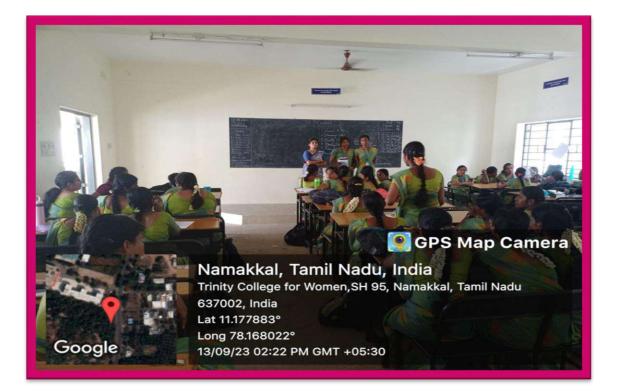

### **Programme on Naan Mudhalvan**

As a part of the Naan Mudhalvan (I am the first), a programme on "Banking, Lending, and NBFC Products and Services" held from September 11th, 2023, to September, 13, 2023 in the campus of Trinity College for Women, Namakkal.

Ms. B. Harshini and Ms. Srinidhi Asokan, freelancing trainers, Salem, were the resource persons.

They explained the various financing, banking, lending, and NBFC (Non-Banking Financial Corporation) products and services, like the history and growth of banking in India, the structure of the Indian financial system, equilibrium in financial markets, regulatory and promotion institutions, different types of loan products offered by banks, lease finance, remittances of ancillary services, and so on.

This programme was arranged by Dr. B. Vishnupriya (Tamil), Coordinator, The Adjacents, Mrs. D. Prabha (Computer Science) & Mrs. K. Gowrimala (English), and the members of the Naan Mudhalvan Scheme. Mrs. K. Padmavathi (Tamil), Mrs. S. Madhukkaraveni (Mathematics), Mrs. P. Gowthami (Physics), Dr. S. Anidha (Chemistry), Mrs. V. Gayathri (Computer Science), Ms. L. Keerthi (Commerce), Ms. K.P. Theepika (Costume Design and Fashion), and Ms. P. Sri Renugadevi (Nutrition and Dietetics). Many students of Commerce took part.