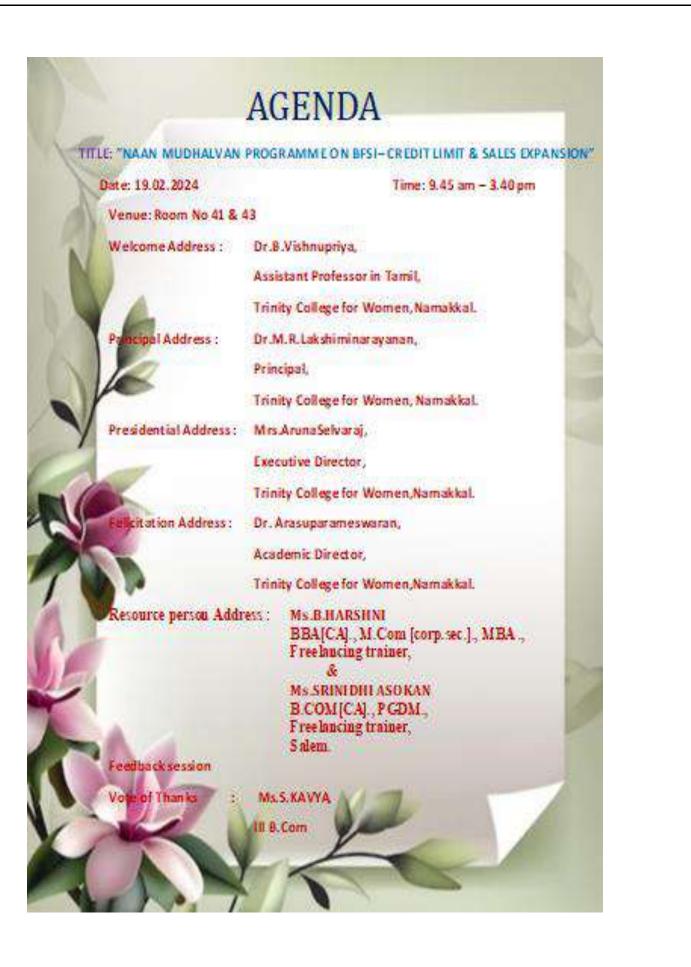

,6.2 2

Principal, Trinity College for Women (Arts & Science), Namakkal - 637 002.

### 