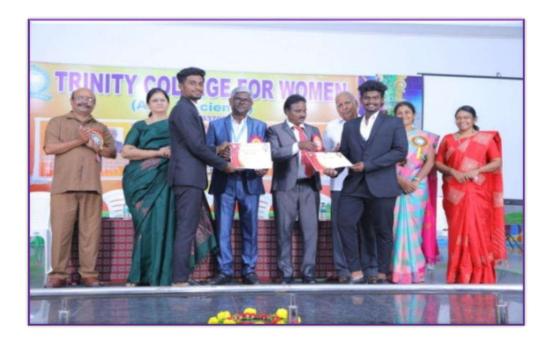

### TRINITY COLLEGE FOR WOMEN, Trinity Nagar, Mohanur Road, NAMAKKAL, -637 002,

Tamil Nadu State, India

(NAAC A+ //Permanent Affiliation / 2f & 12b status / AISHE /NIRF / ARIAA / NDLI / SWAYAM-NPTEL /

UNNAT BHARAT ABHIYAN )

### **TRINITY COLLEGE FOR WOMEN**

(ARTS AND SCIENCE) NAMAKKAL - 637 002 (NAAC A+ / Permanent Affiliation / 2f & 12b status / AISHE / NIRF / ARIAA / NDLI / SWAYAM-NPTEL / UNNAT BHARAT ABHIYAN ) PG & RESEARCH DEPARTMENT OF COMMERCE