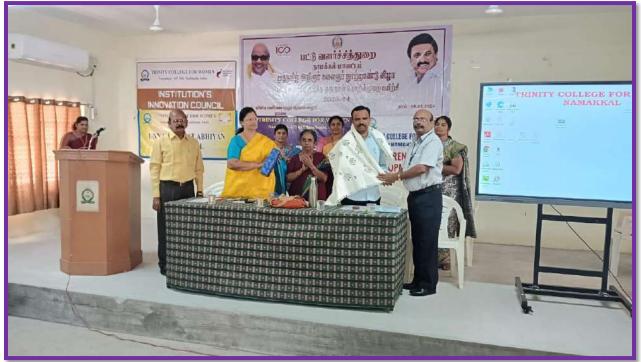

like egg, larva, pupa/cocoon, and adult.

Dr. M. Sasiskala, Assistant Professor and Head, The Postgraduate and Research Department of Commerce; Mrs. G. Nithya, Coordinator, Entrepreneurship Development Cell; Dr. S. Devi, Coordinator, Citizen Consumer Club; Mrs. A. Vijayasarathi, Coordinator, Institutions Innovation Council; Mrs. S. Hemalatha, Coordinator, Unnat Bharat Abhiyan Cell; and the faculty of Commerce, Mrs. M. Rajapadmavathi, Mrs. G. Kokila, Mrs. A. Rajeswari, Ms. L. Keerthi, Ms. P. Madhupriya, and Ms. P. Dhanushiya also took part.

On behalf of the department of sericulture, participation certificates were given to all the participants. More than 250 students as well as farmers from Vaguramapatti, Ladhuvadi, Aniyapuram, and its neighboring villages also attended that program





















# www.king24x7.com www.king24x7.com

# King24x7 -12/2/24-Namakkal Dt News

### நாமக்கலில் தொழில் முனைவோர் ஆசலாம் கருத்தரங்கம்

State State State

00

The SO Read States in Allocation of the

4 Proyec

ອາເມລ໌ສະດີພໍຊິຊຽງຊີຣ໌ ເມດາຫວັດຫາ ຊູ,ສະດານ ສຽງຮູ້ສຸດສ່ອນ ອາເມຊິ່ນກ່ຽວຮູ

தாமக்கம் ஆர்ளிடி மகள்ரக்கை மற்றும் மற்றில் கம்லூர் வனத்தில் கலைஞர் நாறாண்டு விழா கொண்டாட்டத்தின் ஒரு பத்தியாக தவிழக அரசின் பட்டு வளர்ச்சி தன்றபின் சார்விச் பட்டுப்புச்சி வளப்பிலும் தொறில் முனைவோர். ஆகலாம் என்றத் தனைபின் ன பயிலரக்கம் தன்பபெற்றது

ខ្ញុំទ័ល ខ្លួនភ្លូតចាល់ខ្ញុំគ្នាល់លេវៈ សាល់កាល័យ បញ្ហាប់ខ្លួនក្នុងចោ សុលា ខ្លួសន៍ស្ថា សហ្គលាំងហើរ ខ្លួនភ្លូសាល លេខលា សល្អភ្លៀ មិនមល់ខ្លាយមនុស្ស សត្វនាក់ មិនចំណាក់ថ្ងៃ ប្រទួលលោក ស្ថិត ដែលមិនចំពោះអាចារ

இபக்குநர் உயர்கம்பி அரச பரமேசவரன் வளிக்கியல் தனதத் தலைவர் எம் சர