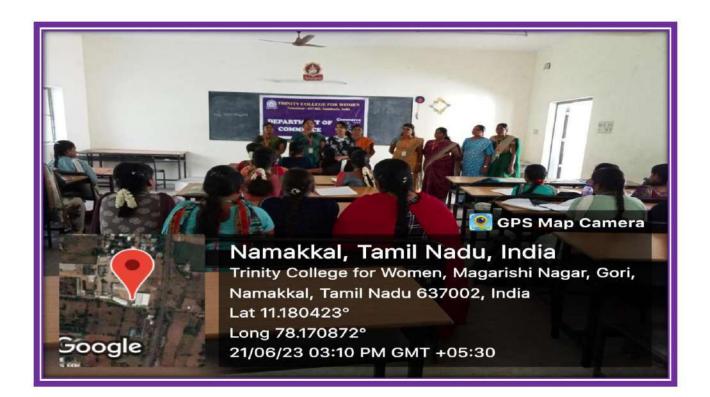

### A DISCUSSION EVENT ON HIGHER EDUCATION OPPORTUNITIES IN THE UNITED KINGDOM

Date 21.06 2023 (Wednesday) - 3 PM

Venue ICT Hall; Department of Commerce.

Name of the Invited Alumpi of Trinity - College for Women

### TITLE: "A DISCUSSION EVENT ON HIGHER EDUCATION OPPORTUNITIES IN THE UNITED KINGDOM"

### Date: 21-06-2023 (FN) Time: 3.00 pm Venue: ICT Hall, Department of Commerce

| Welcome Address            | : Dr.M. Sasikala<br>Head & Assistant Professor of Commerce,<br>Trinity College for Women, Namakkal. |
|----------------------------|-----------------------------------------------------------------------------------------------------|
| Principal in Address       | <ul> <li>Dr.M.R.Lakshiminarayanan</li> <li>Principal,</li> </ul>                                    |
| 0.00000                    | Trinity College for Women, Namakkal.                                                                |
| Presidential Address       | : Mrs.Aruna Selvaraj.<br>Executive Director,<br>Trinity College for Women, Namakkal.                |
| Felicitation Address       | : Dr. Arasuparameswaran<br>Director Academic,<br>Trinity College for Women, Namakkal,               |
| Address of Resource Person | : Ms. M. Santhiya, M.Sc., Management                                                                |
| 10 00 000 00 00 00         | Coventry University, United Kingdom                                                                 |
| and all and                | Feedback session                                                                                    |
| Vata of Thanks             | Mus C Nithura                                                                                       |

### Discussion event on higher education opportunities in the UK

Alumni Forum in support of the postgraduate and research department of Commerce, Trinity College for Women, Namakkal organized a "Discussion event on higher education opportunities in the United Kingdom" on 21st June 2023. It was held in the place of ICT Hall, Department of Commerce of the College.

Ms. M. Santhiya (Alumni of the College, B.Com., 2017-2020 batch) and a bonafide student of M.Sc., Management, Coventry University, London, the United Kingdom, was the invited alumni.

In early times, foreign education was available only to a few students. Now, owing to globalization, our students are studying higher education abroad also. English is a global language; it is essentially needed for pursuing higher education in the United Kingdom. If we know how to speak and write fluently in English, we can achieve more at the global level, she said.

The faculty members of Commerce Dr. M. Sasikala (HOD), Mrs. G. Nithya, Dr. S. Devi, Mrs. M. Rajapadmavathi, Mrs. M. Ramya, Mrs. K. Amutha, Mrs. G. Kokila and Mrs. A. Rajeswari and also more or less 100 students of Commerce took part in that discussion event.