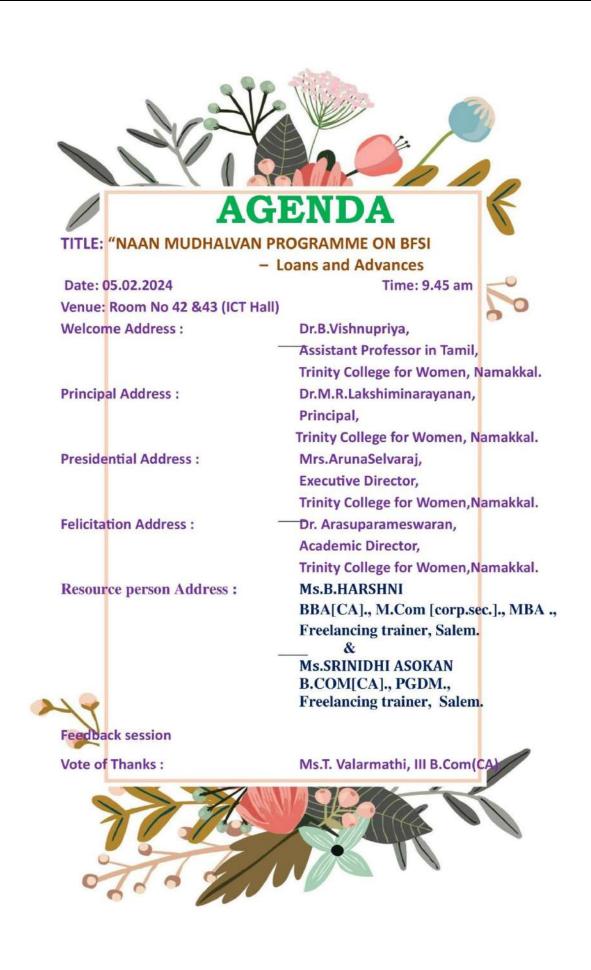

## AGENDA

### TITLE: "NAAN MUDHALVAN PROCESSIMME OF MARKEN, LEEDING AND DEPE

### PRODUCTS AND SERVICES-1

| Date: 11,12&13.09.2023 -1               | LDAM Vienue ICT HALL (41) 8(43)      |
|-----------------------------------------|--------------------------------------|
| Welcome Address :                       | Dr.B.Vishnupriya,                    |
|                                         | Assistant Professor in Tamil,        |
|                                         | Trinity College for Women, Namakkal. |
| Principal Address :                     | Dr.M.R.Lakshiminarayanan,            |
|                                         | Principal,                           |
| 1 C C C C C C C C C C C C C C C C C C C | Trinity College for Women, Namakkal. |
| Presidential Address :                  | Mrs. Aruna Selvaraj,                 |
|                                         | Executive Director,                  |
| 1.0                                     | College for Women,Namakkal.          |
| Felicitation Address :                  | Dr. Arasuparameswaran,               |
|                                         | Academic Director,                   |
|                                         | Trinity College for Women, Namakkal. |

Resource person Address : 1. Mr.B.HARSHM

BBAJCA]., M.Com[corp.sec.]., MBA ., Freelancing trainer Salem.

Mr.SRINIDHI ASOKAN B.COM[CA]., PGDM., Freelancing trainer Salem.

Feedback session

Vote of Thanks : Ms.N.Suprija, III B.Com.

Ms.B.Thanvarshini, III B.Com[CA]