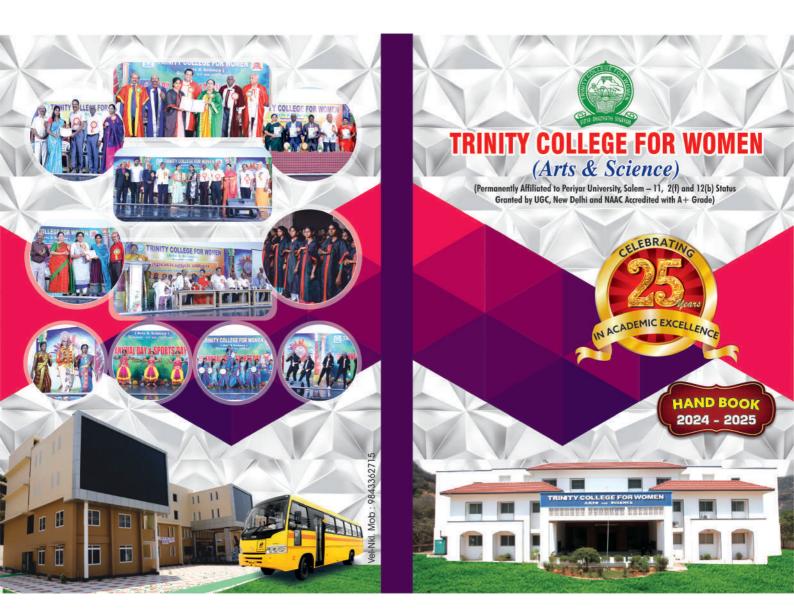

# **TRINITY COLLEGE FOR WOMEN**

(Arts & Science)

(Permanently Affiliated to Periyar University, Salem Recognized by UGC, New Delhi under the section of 2(f) and 12(b) of UGC Act, 1956 Accredited by NAAC A+ Grade)

TRINITY NAGAR, MOHANUR ROAD, NAMAKKAL - 637 002, TAMILNADU, INDIA.

Mob : 94867 61459, 95973 11258 E-mail : trinitech2010@gmail.com | triniprincipal@gmail.com prltcwnkl22@gmail.com | principal@trinitycollegenkl.edu.in Website : www.trinitycollegenkl.edu.in