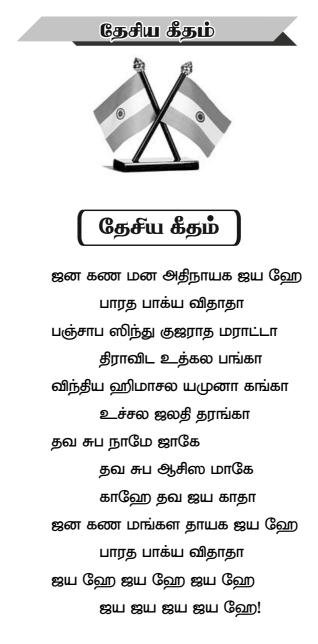

# தமிழ்த்தாய் வாழ்த்து

நீராருங் கடலுடுத்த நிலமடந்தைக் கெழிலொமுகும் சீராரும் வதனமெனத் திகழ்பரதக் கண்டமிதில் தெக்கணமும் அதிற்சிறந்த திராவிடநல் திருநாடும் தக்கசிறு பிறைநுதலும் தரித்தநறுந் திலகமுமே! அத்திலக வாசனைபோல் அனைத்துலகும் இன்பமுற எத்திசையும் புகழ்மணக்க இருந்தபெருந் தமிழணங்கே ! தமிழணங்கே ! உன் சீரிளமைத் திறம்வியந்து செயல்மறந்து வாழ்த்துதுமே ! வாழ்த்துதுமே ! – மனோன்மணீயம் பெ. சுந்காம்பிள்ளை