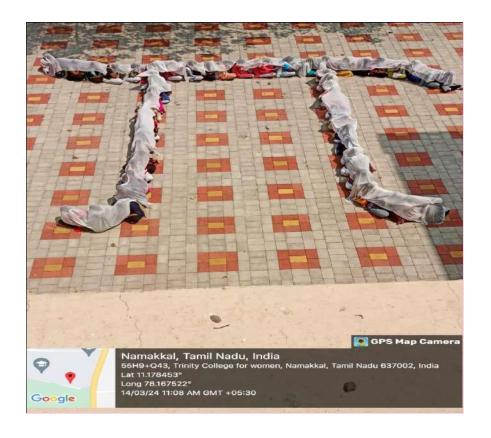

March 14, 2024, in the postgraduate block of the college.

The various events (Maths Battle), like Math Muggu (Rangoli) and Math Digi Post (Poster Presentation), were held.

Dr. B. Lena, Assistant Professor and Head, Department of Mathematics, pointed out the history, theme, significance, and benefits of PI Day. All the events were conducted by the faculty of Mathematics Dr. S. Jeyanthi, Mrs. V. Gokila, Mrs. S. Madhukaraveni, Mrs. P. Karthikeyani, Mrs. M. Nandhini, Mrs. A. Thenmozhi and Dr. S. Revathy.

In this continuation, a felicitation function was held on 14.03.2014 in the College campus. Mrs. Aruna Selvaraj, Executive Director, Dr. M.R. Lakshiminarayanan, Principal and Dr. Arasuparameswaran, Director – Academic conveyed their greetings to all the prize winners and the participants.









## TRINITY COLLEGE FOR WOMEN, NAMAKKAL DEPARTMENT OF MATHEMATICS NATIONAL PI DAY - MATH MUGGU

VENUE: SCIENCE BLOCK(209)

DATE: 14.03.2024

TOPIC: MATH MUGGU

TIME: 1.30-2.30 PM

#### LIST OF PARTICIPANTS

| TEAM | NAME              | CLASS                |  |
|------|-------------------|----------------------|--|
|      | S. Thanuja        | II-B.Sc Mathematics  |  |
| 1    | M. Jayasri        | II-B.Sc Mathematics  |  |
|      | A. Ragavi         | II-M.Sc Mathematics  |  |
| 2    | S. Sneka          | II-M.Sc Mathematics  |  |
|      | P. Sabitha        | II-B.Sc Mathematics  |  |
| 3    | K. Thrisha        | II-B.Sc Mathematics  |  |
|      | S. Safrina Begam  | III-B.Sc Mathematics |  |
| 4    | B. M. Menaka      | III-B.Sc Mathematics |  |
|      | M. Menaka         | I-M.Sc