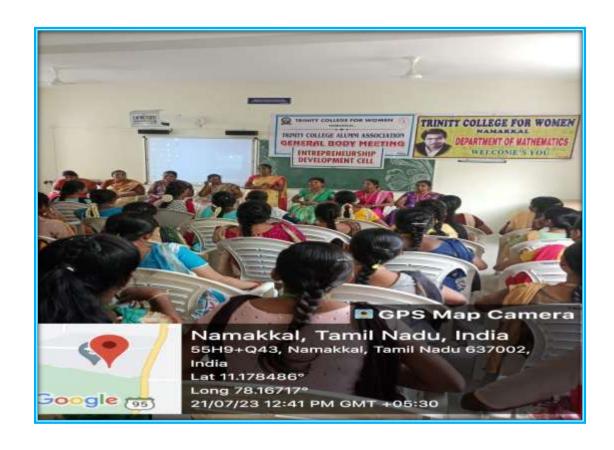

#### Women Entrepreneurship Programme through Alumni of our College

The Entrepreneurship Development Cell, in association with the Alumni Forum and in support of the department of Mathematics of Trinity College for Women, Namakkal conducted a women's entrepreneur event titled "Beneficiary success of digital E-seva initiative" on 21.07.2023. It was held on the premises of Science block - ICT Hall.

Ms. P. Priya, Alumni (B.Sc., Mathematics – 2017-2020 batch and M.Sc., Mathematics – 2020-2022) & Proprietor, Priya Online Services and Xerox, (Tamil Nadu E-Governance Agency, Department of Information Technology and Digital Services), Gandhipuram, Sendamangalam, Namakkal district was the special invitee.