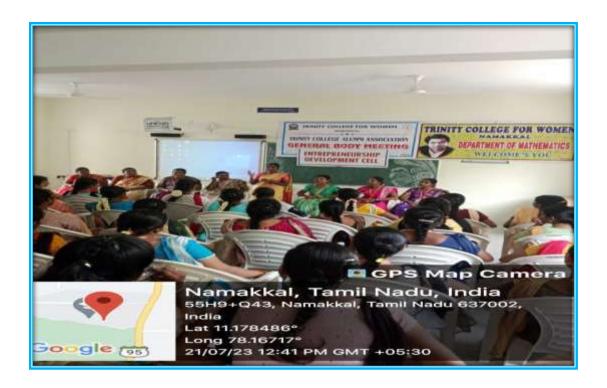

#### Women Entrepreneurship Programme through Alumni of our College

The Entrepreneurship Development Cell, in association with the Alumni Forum and in support of the department of Mathematics of Trinity College for Women, Namakkal conducted a women's entrepreneur event titled "Beneficiary success of digital E-seva initiative" on 21.07.2023. It was held on the premises of Science block - ICT Hall.

Ms. P. Priya, Alumni (B.Sc., Mathematics – 2017-2020 batch and M.Sc., Mathematics – 2020-2022) & Proprietor, Priya Online Services and Xerox, (Tamil Nadu E-Governance Agency, Department of Information Technology and Digital Services), Gandhipuram, Sendamangalam, Namakkal district was the special invitee.