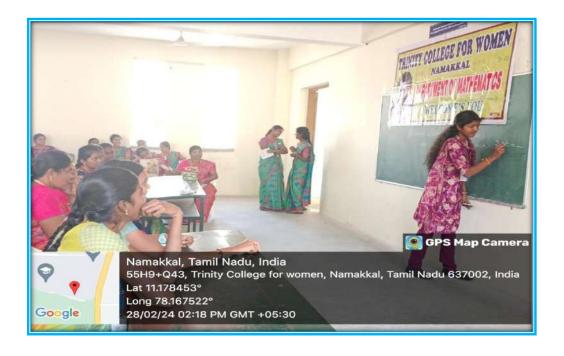

#### Women Entrepreneurship Programme through Alumni of our College

The Entrepreneurship Development Cell, in association with the Alumni Forum and in support of the department of Mathematics of Trinity College for Women, Namakkal conducted a women's entrepreneur event titled "Beneficiary success of digital E-seva initiative" on 21.07.2023. It was held on the premises of Science block - ICT Hall.

Ms. P. Priya, Alumni (B.Sc., Mathematics – 2017-2020 batch and M.Sc., Mathematics – 2020-2022) & Proprietor, Priya Online Services and Xerox, (Tamil Nadu E-Governance Agency, Department of Information Technology and Digital Services), Gandhipuram, Sendamangalam, Namakkal district was the special invitee.