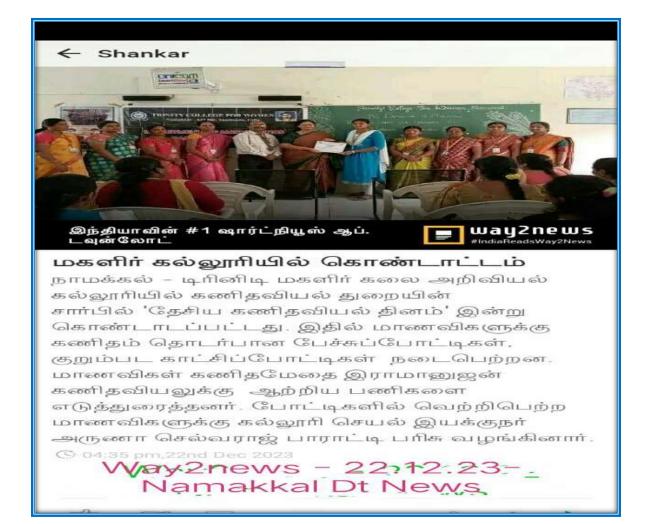

### LIST OF PARTICIPANTS

| S.NO | NAME                             | CLASS  I-M.Sc Mathematics |  |
|------|----------------------------------|---------------------------|--|
| 1    | S. Kaviya                        |                           |  |
| 2    | K.R. Mevika                      | I-M.Sc Mathematics        |  |
| 3    | R. Rajalakshmi                   | mi III-B.Sc Mathematics   |  |
| 4    | B. Vishalini III-B.Sc Ma         |                           |  |
| 5    | S. Gowsika II-B.Sc Mathema       |                           |  |
| 6    | 6 R. Srikeerthana II-B.Sc Mathen |                           |  |
| 7    | 7 R. Mahalakshmi II-B.Sc Mathem  |                           |  |

Signature of the Event Coordinator

Signature of the HOD

Department of Mathematics, Trinity College for Women,

Trinity College for Women, \ Namakkal - 637 001.

Signature of the Principal

Trinity College for Women (Arts & Science)
Namakkal - 637 002.

## TRINITY COLLEGE FOR WOMEN, NAMAKKAL.

## DEPARTMENT OF MATHEMATICS

## NATIONAL PI DAY – MATH DIGI POST

**VENUE: ICT HALL(203)** 

DATE: 14.03.2024

TOPIC: MATH DIGI POST

TIME: 2.40-3.40 PM