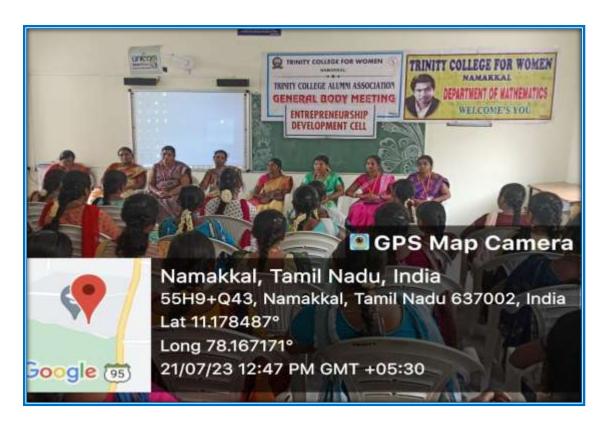

#### Women Entrepreneurship Programme through Alumni of our College

The Entrepreneurship Development Cell, in association with the Alumni Forum and in support of the department of Mathematics of Trinity College for Women, Namakkal conducted a women's entrepreneur event titled "Beneficiary success of digital E-seva initiative" on 21.07.2023. It was held on the premises of Science block - ICT Hall.

Ms. P. Priya, Alumni (B.Sc., Mathematics – 2017-2020 batch and M.Sc., Mathematics – 2020-2022) & Proprietor, Priya Online Services and Xerox, (Tamil Nadu E-Governance Agency, Department of Information Technology and Digital Services), Gandhipuram, Sendamangalam, Namakkal district was the special invitee.

Because of women's entrepreneurship, women earn good respect in society apart from their home. All women should stand on their own feet. Due to the inception of online digital services in government sectors, electronic services are becoming more important for government schemes. All the females who participate in this programme are asked by you not only to be a homemaker, you have to create an entrepreneur or start up a new venture, she denoted.