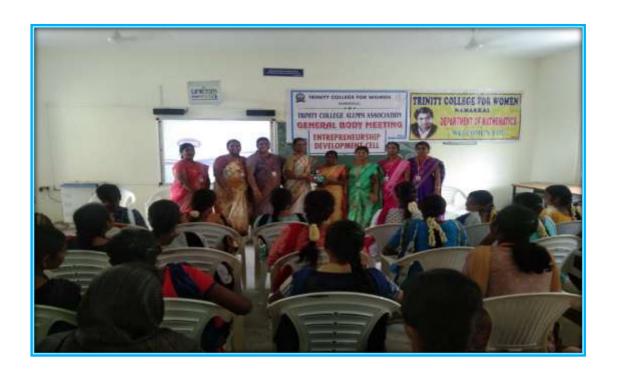

Because of women's entrepreneurship, women earn good respect in society apart from their home. All women should stand on their own feet. Due to the inception of online digital services in government sectors, electronic services are becoming more important for government schemes. All the females who participate in this programme are asked by you not only to be a homemaker, you have to create an entrepreneur or start up a new venture, she denoted.

The faculty of Mathematics Mrs. B. Lena, Dr. S. Jeyanthi, Mrs. V. Gokila, Mrs. S. Madhukaraveni, Mrs. P. Karthekeyani, Mrs. M. Nandhini, Mrs. A. Thenmozhi and Dr. S. Revathy also took part in that programme.