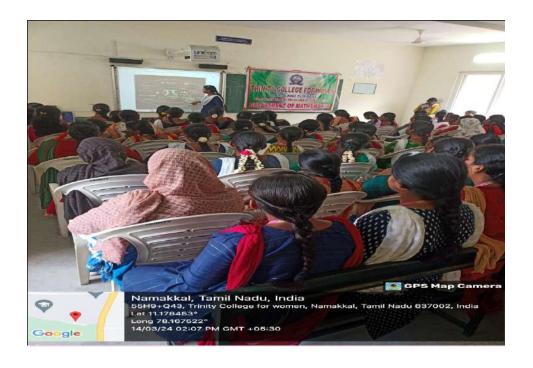

#### Women Entrepreneurship Programme through Alumni of our College

The Entrepreneurship Development Cell, in association with the Alumni Forum and in support of the department of Mathematics of Trinity College for Women, Namakkal conducted a women's entrepreneur event titled "Beneficiary success of digital E-seva initiative" on 21.07.2023. It was held on the premises of Science block - ICT Hall.

Ms. P. Priya, Alumni (B.Sc., Mathematics – 2017-2020 batch and M.Sc., Mathematics – 2020-2022) & Proprietor, Priya Online Services and Xerox, (Tamil Nadu E-Governance Agency, Department of Information Technology and Digital Services), Gandhipuram, Sendamangalam, Namakkal district was the special invitee.