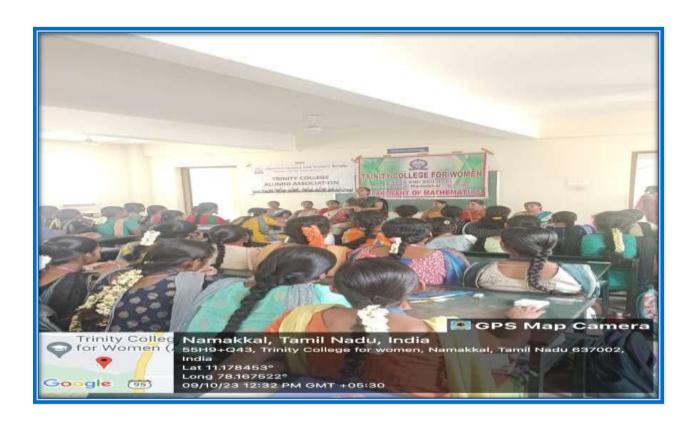

#### Women Entrepreneurship Programme through Alumni of our College

The Entrepreneurship Development Cell, in association with the Alumni Forum and in support of the department of Mathematics of Trinity College for Women, Namakkal conducted a women's entrepreneur event titled "Beneficiary success of digital E-seva initiative" on 21.07.2023. It was held on the premises of Science block - ICT Hall.

Ms. P. Priya, Alumni (B.Sc., Mathematics – 2017-2020 batch and M.Sc., Mathematics – 2020-2022) & Proprietor, Priya Online Services and Xerox, (Tamil Nadu E-Governance Agency, Department of Information Technology and Digital Services), Gandhipuram, Sendamangalam, Namakkal district was the special invitee.