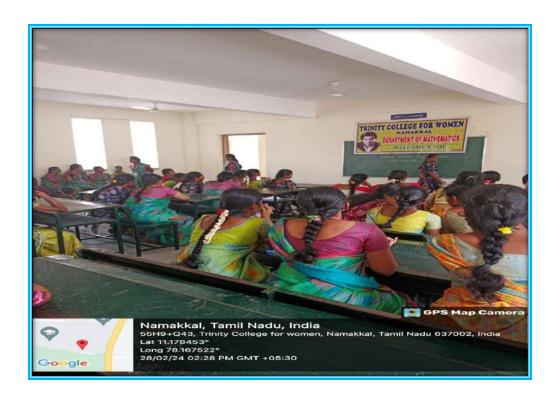

#### Women Entrepreneurship Programme through Alumni of our College

The Entrepreneurship Development Cell, in association with the Alumni Forum and in support of the department of Mathematics of Trinity College for Women, Namakkal conducted a women's entrepreneur event titled "Beneficiary success of digital E-seva initiative" on 21.07.2023. It was held on the premises of Science block - ICT Hall.

Ms. P. Priya, Alumni (B.Sc., Mathematics – 2017-2020 batch and M.Sc., Mathematics – 2020-2022) & Proprietor, Priya Online Services and Xerox, (Tamil Nadu E-Governance Agency, Department of Information Technology and Digital Services), Gandhipuram, Sendamangalam, Namakkal district was the special invitee.