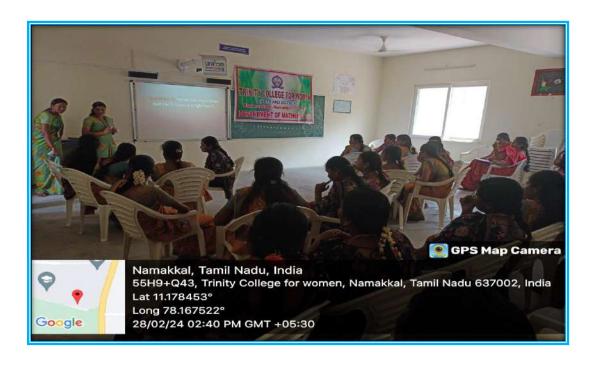

#### Women Entrepreneurship Programme through Alumni of our College

The Entrepreneurship Development Cell, in association with the Alumni Forum and in support of the department of Mathematics of Trinity College for Women, Namakkal conducted a women's entrepreneur event titled "Beneficiary success of digital E-seva initiative" on 21.07.2023. It was held on the premises of Science block - ICT Hall.

Ms. P. Priya, Alumni (B.Sc., Mathematics – 2017-2020 batch and M.Sc., Mathematics – 2020-2022) & Proprietor, Priya Online Services and Xerox, (Tamil Nadu E-Governance Agency, Department of Information Technology and Digital Services), Gandhipuram, Sendamangalam, Namakkal district was the special invitee.

Because of women's entrepreneurship, women earn good respect in society apart from their home. All women should stand on their own feet. Due to the inception of online digital services in government sectors, electronic services are becoming more important for government schemes. All the females who participate in this programme are asked by you not only to be a homemaker, you have to create an entrepreneur or start up a new venture, she denoted.