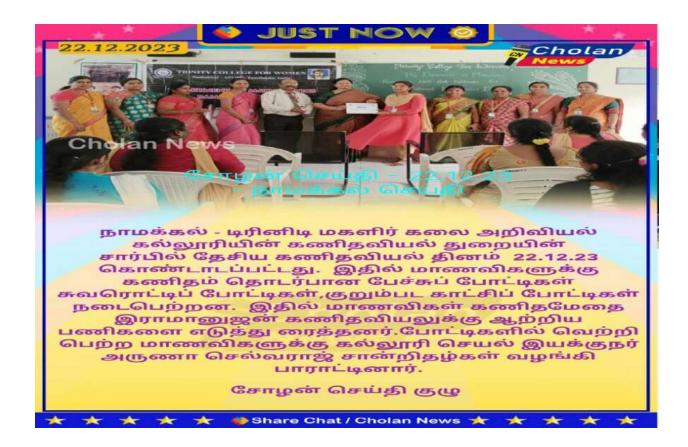

### LIST OF PARTICIPANTS

| S.NO | NAME                             | CLASS  I-M.Sc Mathematics |  |
|------|----------------------------------|---------------------------|--|
| 1    | S. Kaviya                        |                           |  |
| 2    | K.R. Mevika                      | I-M.Sc Mathematics        |  |
| 3    | R. Rajalakshmi                   | mi III-B.Sc Mathematics   |  |
| 4    | B. Vishalini III-B.Sc Ma         |                           |  |
| 5    | S. Gowsika II-B.Sc Mathema       |                           |  |
| 6    | 6 R. Srikeerthana II-B.Sc Mathen |                           |  |
| 7    | 7 R. Mahalakshmi II-B.Sc Mathem  |                           |  |

Signature of the Event Coordinator

Signature of the HOD

Department of Mathematics, Trinity College for Women,

Trinity College for Women, \ Namakkal - 637 001.

Signature of the Principal

Trinity College for Women (Arts & Science)
Namakkal - 637 002.

## TRINITY COLLEGE FOR WOMEN, NAMAKKAL.

## DEPARTMENT OF MATHEMATICS

## NATIONAL PI DAY – MATH DIGI POST

**VENUE: ICT HALL(203)** 

DATE: 14.03.2024

TOPIC: MATH DIGI POST

TIME: 2.40-3.40 PM