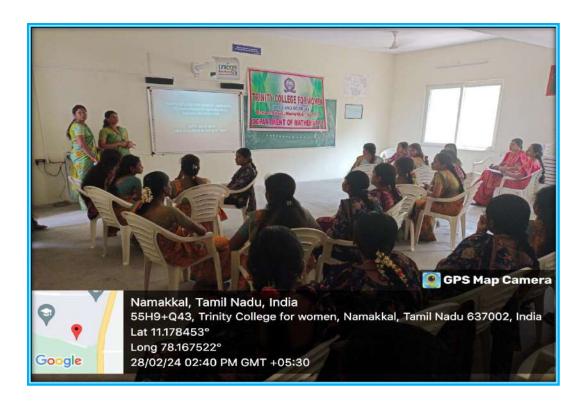

#### Women Entrepreneurship Programme through Alumni of our College

The Entrepreneurship Development Cell, in association with the Alumni Forum and in support of the department of Mathematics of Trinity College for Women, Namakkal conducted a women's entrepreneur event titled "Beneficiary success of digital E-seva initiative" on 21.07.2023. It was held on the premises of Science block - ICT Hall.

Ms. P. Priya, Alumni (B.Sc., Mathematics – 2017-2020 batch and M.Sc., Mathematics – 2020-2022) & Proprietor, Priya Online Services and Xerox, (Tamil Nadu E-Governance Agency, Department of Information Technology and Digital Services), Gandhipuram, Sendamangalam, Namakkal district was the special invitee.

Because of women's entrepreneurship, women earn good respect in society apart from their home. All women should stand on their own feet. Due to the inception of online digital services in government sectors, electronic services are becoming more important for government schemes. All the females who participate in this programme are asked by you not only to be a homemaker, you have to create an entrepreneur or start up a new venture, she denoted.