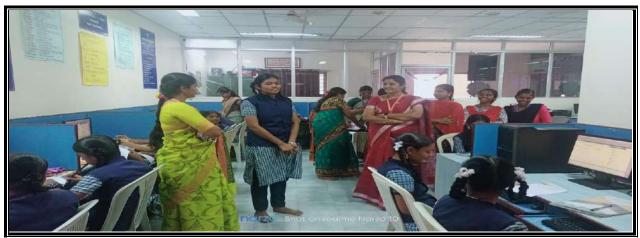

# **One-day workshop on "Tally Accounting Package"**

The Internal Quality Assurance Cell and Institution's Innovation Council, in support of the postgraduate and research department of Commerce and Computer Science, Trinity College for Women (Arts and Science), Namakkal, conducted a one-day workshop entitled "Tally Accounting Package for Higher Secondary School Students in and Around Namakkal" on January 12, 2024.

It was attended by 42 students of higher secondary classes in and around Namakkal. The workshop was conducted for students with a higher secondary commerce (vocational) background with the objective of empowering them with knowledge of the ERP Accounting Module. All the participants were given hands-on training in the creation of companies, ledgers, posting of vouchers, trial balances, balance sheets, etc. Both the practical and theoretical classes were held. Apart from that, the resource persons explained the GST calculation with the help of tally software and elaborated on the basics of tally, financial accounting, taxation, inventory systems, and more.