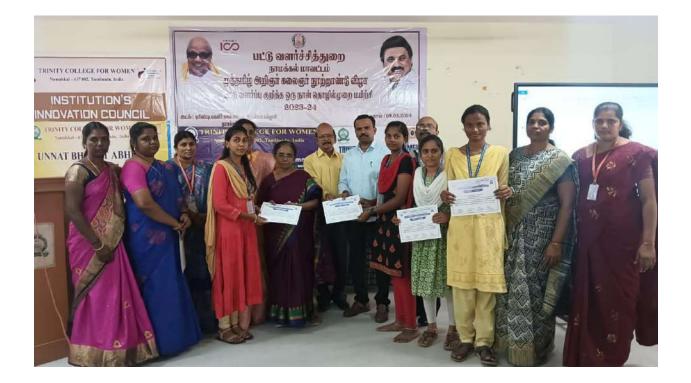

### Entrepreneurship Program on "Sericulture"

Owing to the 100th birth anniversary of the former chief minister of Tamil Nadu state, Dr Kalaignar M. Karunanithi, the department of sericulture, Namakkal district, IEDP-HUB, Periyar University, Salem, the postgraduate research department of Commerce, Entrepreneurship Development Cell, Unnat Bharat Abhiyan Cell, and the Institutions Innovation Council, Trinity College for Women, Namakkal jointly conducted a one-day awareness program entitled "We can achieve in sericulture entrepreneurship" on February 8, 2024, on the college campus.

On behalf of the department of sericulture, participation certificates were given to all the participants. More than 250 students as well as farmers from Vaguramapatti, Ladhuvadi, Aniyapuram, and its neighboring villages also attended that program.