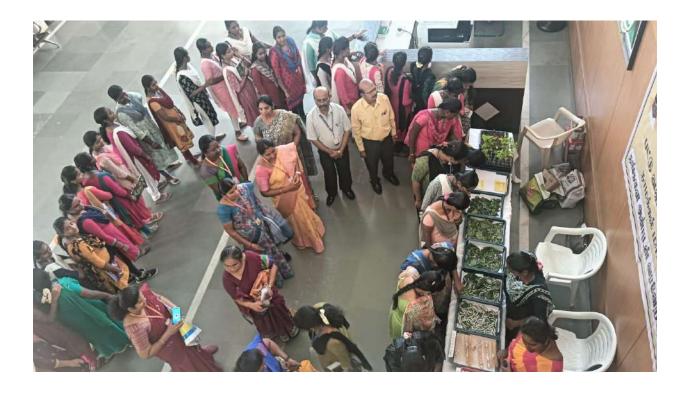

The Assistant Inspectors of Sericulture, Mr.T. Shanthi and Mrs. A. Sofia Begam, and the Junior Inspectors of Sericulture, Mr.R. Jayalakshmi, Mrs. V. Sathya, and Mrs. S. Amutha, were also present.

On the authority of the department of sericulture in Namakkal district, a silk process exhibition was held on the college campus. All the staff of the sericulture department have explained the stages of silk production, like egg, larva, pupa/cocoon, and adult.

On behalf of the department of sericulture, participation certificates were given to all the participants. More than 250 students as well as farmers from Vaguramapatti, Ladhuvadi, Aniyapuram, and its neighboring villages also attended that program.