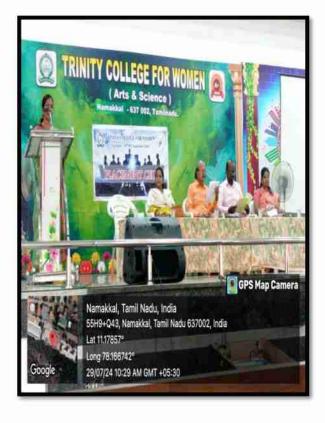

### My story: a motivational session by a successful entrepreneur

Under the auspices of the Institutions Innovation Council, with the support of the departments of Costume Design & Fashion and Nutrition & Dietetics, Trinity College for Women, Namakkal, conducted a programme entitled 'My Story: A Motivational Speech by a Successful Entrepreneur" on November 23, 2023, for the benefit of students at our college.

- 2. To encourage students to be self-driven
- 3. To inspire students to pursue their ideas

4. To learn about the merits and challenges of innovation and product design.

Mr. T. Shyam Balaji, Chief Executive Officer, Vedha Oil Corporation & Vedha Transports and General Manager, Gowri Printing Press, Tiruchengode, Namakkal District, delivered the topic entitled "Nurturing budding entrepreneurs and innovations".