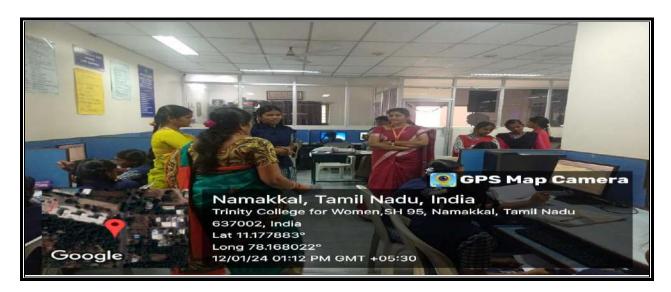

# **One-day workshop on "Tally Accounting Package"**

The Internal Quality Assurance Cell and Institution's Innovation Council, in support of the postgraduate and research department of Commerce and Computer Science, Trinity College for Women (Arts and Science), Namakkal, conducted a one-day workshop entitled "Tally Accounting Package for Higher Secondary School Students in and Around Namakkal" on January 12, 2024.

It was attended by 42 students of higher secondary classes in and around Namakkal. The workshop was conducted for students with a higher secondary commerce (vocational) background with the objective of empowering them with knowledge of the ERP Accounting Module. All the participants were given hands-on training in the creation of companies, ledgers, posting of vouchers, trial balances, balance sheets, etc. Both the practical and theoretical classes were held. Apart from that, the resource persons explained the GST calculation with the help of tally software and elaborated on the basics of tally, financial accounting, taxation, inventory systems, and more.