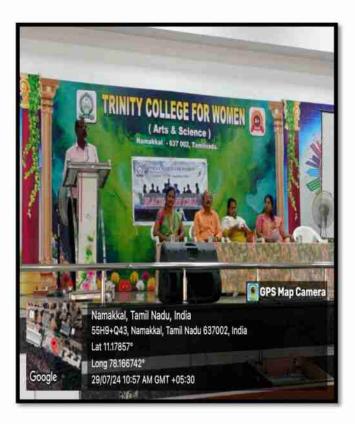

### My story: a motivational session by a successful entrepreneur

Under the auspices of the Institutions Innovation Council, with the support of the departments of Costume Design & Fashion and Nutrition & Dietetics, Trinity College for Women, Namakkal, conducted a programme entitled 'My Story: A Motivational Speech by a Successful Entrepreneur" on November 23, 2023, for the benefit of students at our college.

- 2. To encourage students to be self-driven
- 3. To inspire students to pursue their ideas

4. To learn about the merits and challenges of innovation and product design.

Mr. T. Shyam Balaji, Chief Executive Officer, Vedha Oil Corporation & Vedha Transports and General Manager, Gowri Printing Press, Tiruchengode, Namakkal District, delivered the topic entitled "Nurturing budding entrepreneurs and innovations".