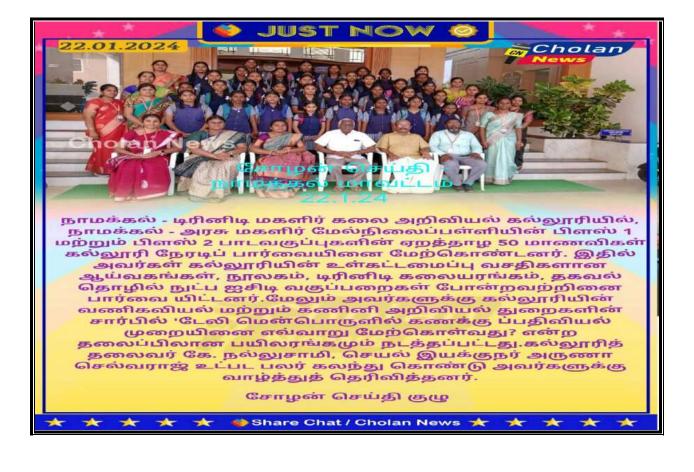

### Entrepreneurship Program on "Sericulture"

Owing to the 100th birth anniversary of the former chief minister of Tamil Nadu state, Dr Kalaignar M. Karunanithi, the department of sericulture, Namakkal district, IEDP-HUB, Periyar University, Salem, the postgraduate research department of Commerce, Entrepreneurship Development Cell, Unnat Bharat Abhiyan Cell, and the Institutions Innovation Council, Trinity College for Women, Namakkal jointly conducted a one-day awareness program entitled "We can achieve in sericulture entrepreneurship" on February 8, 2024, on the college campus.

Mrs. Aruna Selvaraj, Executive Director of the College, presided over the program. Dr. M.R. Lakshiminarayanan, principal of the college, welcomed the gathering. Dr. Arasuparameswaran, Director, Academics, of the College, offered his felicitation address.

Dr. N. Dhahira Beevi, Scientist-D, Regional Sericulture Research Centre, Salem, and Mr. A. Palaniswamy, Assistant Director, Department of Sericulture, Namakkal, were the subject experts.

In India, silk production is one of the oldest and, till now, most profitable businesses. From the 15th century onwards, Indians have been producing silk. India is