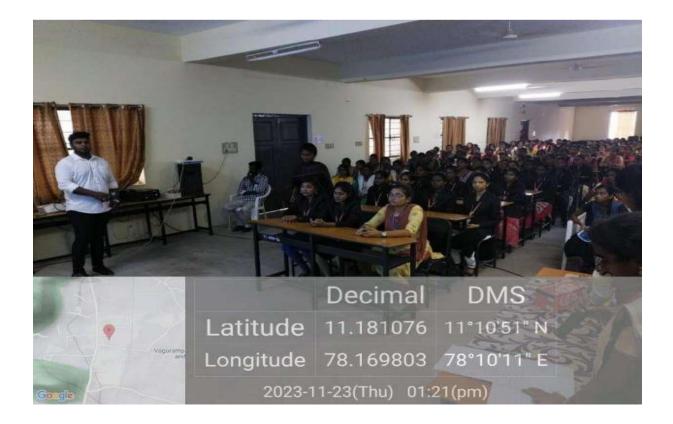

### My story: a motivational session by a successful entrepreneur

Under the auspices of the Institutions Innovation Council, with the support of the departments of Costume Design & Fashion and Nutrition & Dietetics, Trinity College for Women, Namakkal, conducted a programme entitled 'My Story: A Motivational Speech by a Successful Entrepreneur" on November 23, 2023, for the benefit of students at our college.

His speech was particularly beneficial to all of the students who attended. Also, he shared his better and worse experiences in his entrepreneurial journey.