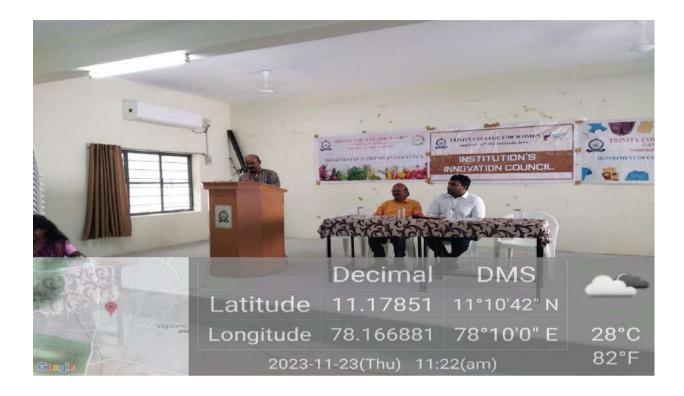

### My story: a motivational session by a successful entrepreneur

Under the auspices of the Institutions Innovation Council, with the support of the departments of Costume Design & Fashion and Nutrition & Dietetics, Trinity College for Women, Namakkal, conducted a programme entitled 'My Story: A Motivational Speech by a Successful Entrepreneur" on November 23, 2023, for the benefit of students at our college.

- 2. To encourage students to be self-driven
- 3. To inspire students to pursue their ideas

4. To learn about the merits and challenges of innovation and product design.

Mr. T. Shyam Balaji, Chief Executive Officer, Vedha Oil Corporation & Vedha Transports and General Manager, Gowri Printing Press, Tiruchengode, Namakkal District, delivered the topic entitled "Nurturing budding entrepreneurs and innovations".

Mr. T. Shyam Balaji is one of the leading young entrepreneurs. He started the business in the places of Tiruchengode and Vellore (Sathuvachari). Under his leadership, various businesses, like oil products, printing technology, transport, etc., are functioning.