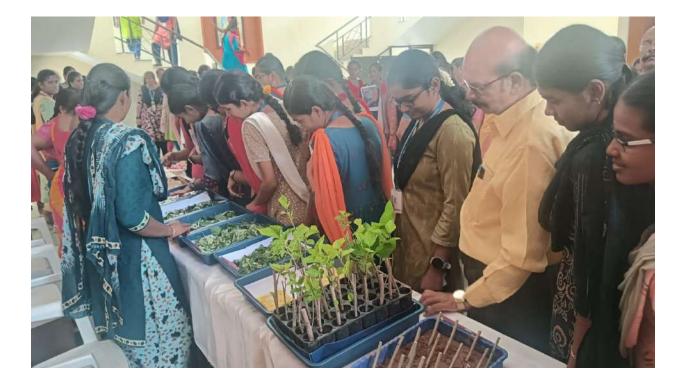

The Assistant Inspectors of Sericulture, Mr.T. Shanthi and Mrs. A. Sofia Begam, and the Junior Inspectors of Sericulture, Mr.R. Jayalakshmi, Mrs. V. Sathya, and Mrs. S. Amutha, were also present.

On the authority of the department of sericulture in Namakkal district, a silk process exhibition was held on the college campus. All the staff of the sericulture department have explained the stages of silk production, like egg, larva, pupa/cocoon, and adult.

On behalf of the department of sericulture, participation certificates were given to all the participants. More than 250 students as well as farmers from Vaguramapatti, Ladhuvadi, Aniyapuram, and its neighboring villages also attended that program.