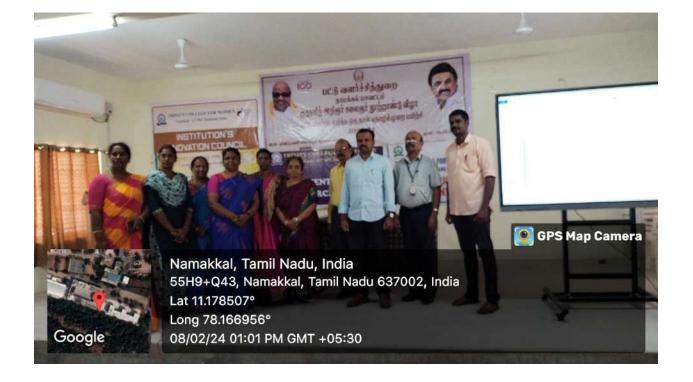

### Entrepreneurship Program on "Sericulture"

Owing to the 100th birth anniversary of the former chief minister of Tamil Nadu state, Dr Kalaignar M. Karunanithi, the department of sericulture, Namakkal district, IEDP-HUB, Periyar University, Salem, the postgraduate research department of Commerce, Entrepreneurship Development Cell, Unnat Bharat Abhiyan Cell, and the Institutions Innovation Council, Trinity College for Women, Namakkal jointly conducted a one-day awareness program entitled "We can achieve in sericulture entrepreneurship" on February 8, 2024, on the college campus.

Mrs. Aruna Selvaraj, Executive Director of the College, presided over the program. Dr. M.R. Lakshiminarayanan, principal of the college, welcomed the gathering. Dr. Arasuparameswaran, Director, Academics, of the College, offered his felicitation address.

Dr. N. Dhahira Beevi, Scientist-D, Regional Sericulture Research Centre, Salem, and Mr. A. Palaniswamy, Assistant Director, Department of Sericulture, Namakkal, were the subject experts.

In India, silk production is one of the oldest and, till now, most profitable businesses. From the 15th century onwards, Indians have been producing silk. India is