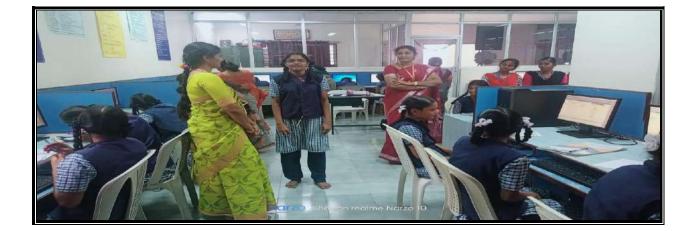

# **One-day workshop on "Tally Accounting Package"**

The Internal Quality Assurance Cell and Institution's Innovation Council, in support of the postgraduate and research department of Commerce and Computer Science, Trinity College for Women (Arts and Science), Namakkal, conducted a one-day workshop entitled "Tally Accounting Package for Higher Secondary School Students in and Around Namakkal" on January 12, 2024.

It was attended by 42 students of higher secondary classes in and around Namakkal. The workshop was conducted for students with a higher secondary commerce (vocational) background with the objective of empowering them with knowledge of the ERP Accounting Module. All the participants were given hands-on training in the creation of companies, ledgers, posting of vouchers, trial balances, balance sheets, etc. Both the practical and theoretical classes were held. Apart from that, the resource persons explained the GST calculation with the help of tally software and elaborated on the basics of tally, financial accounting, taxation, inventory systems, and more.