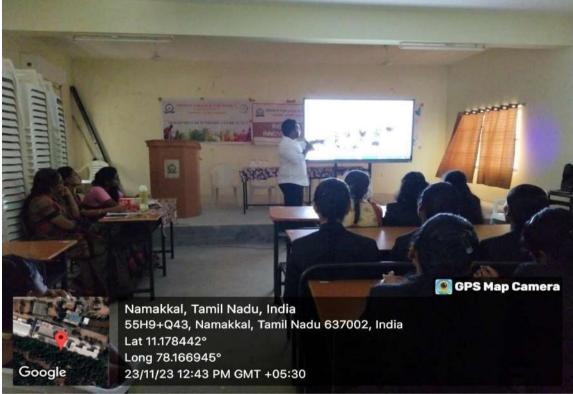

### My story: a motivational session by a successful entrepreneur

Under the auspices of the Institutions Innovation Council, with the support of the departments of Costume Design & Fashion and Nutrition & Dietetics, Trinity College for Women, Namakkal, conducted a programme entitled 'My Story: A Motivational Speech by a Successful Entrepreneur" on November 23, 2023, for the benefit of students at our college.

- 2. To encourage students to be self-driven
- 3. To inspire students to pursue their ideas

4. To learn about the merits and challenges of innovation and product design.

Mr. T. Shyam Balaji, Chief Executive Officer, Vedha Oil Corporation & Vedha Transports and General Manager, Gowri Printing Press, Tiruchengode, Namakkal District, delivered the topic entitled "Nurturing budding entrepreneurs and innovations".

Mr. T. Shyam Balaji is one of the leading young entrepreneurs. He started the business in the places of Tiruchengode and Vellore (Sathuvachari). Under his leadership, various businesses, like oil products, printing technology, transport, etc., are functioning.

His speech was particularly beneficial to all of the students who attended. Also, he shared his better and worse experiences in his entrepreneurial journey.