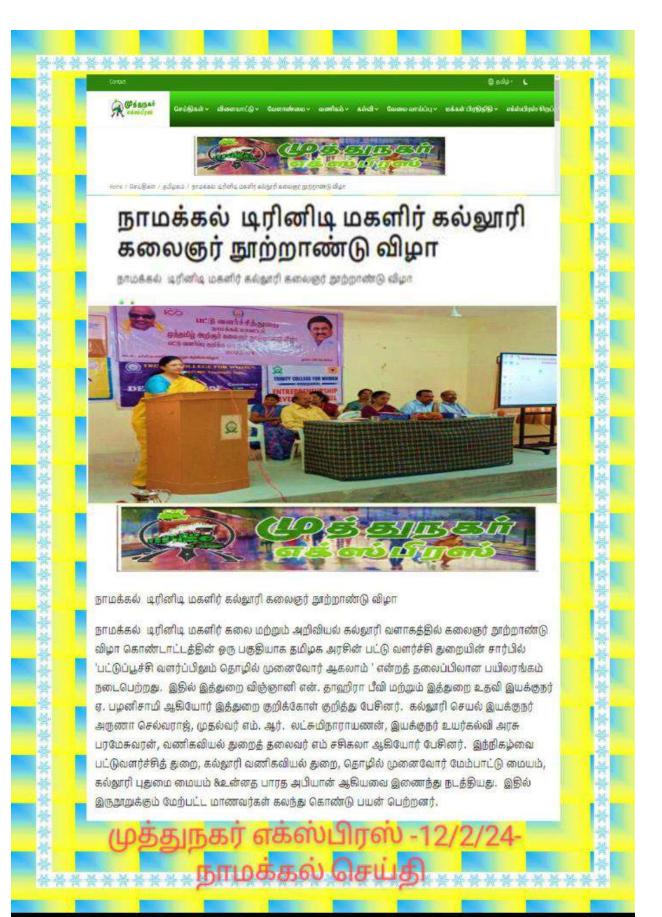

### Entrepreneurship Program on "Sericulture"

Owing to the 100th birth anniversary of the former chief minister of Tamil Nadu state, Dr Kalaignar M. Karunanithi, the department of sericulture, Namakkal district, IEDP-HUB, Periyar University, Salem, the postgraduate research department of Commerce, Entrepreneurship Development Cell, Unnat Bharat Abhiyan Cell, and the Institutions Innovation Council, Trinity College for Women, Namakkal jointly conducted a one-day awareness program entitled "We can achieve in sericulture entrepreneurship" on February 8, 2024, on the college campus.

Mrs. Aruna Selvaraj, Executive Director of the College, presided over the program. Dr. M.R. Lakshiminarayanan, principal of the college, welcomed the gathering. Dr. Arasuparameswaran, Director, Academics, of the College, offered his felicitation address.

Dr. N. Dhahira Beevi, Scientist-D, Regional Sericulture Research Centre, Salem, and Mr. A. Palaniswamy, Assistant Director, Department of Sericulture, Namakkal, were the subject experts.

In India, silk production is one of the oldest and, till now, most profitable businesses. From the 15th century onwards, Indians have been producing silk. India is