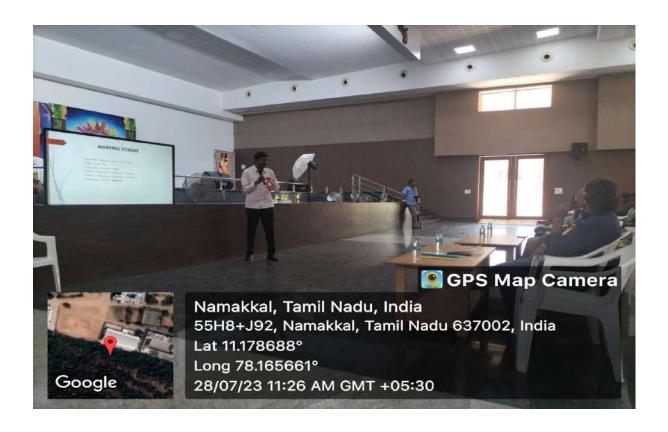

# Report on One Day National Level Workshop "Tactics to Ameliorate NET/SET/JRF & Language Proficiency"

"Tactics to Ameliorate NET/SET/JRF & Language Proficiency" on 28.07.2023. The eminent resource persons of the workshop were Dr. L. Suresh, Assistant Professor of English, Sri Rama Krishna Mission Vidyalaya College of Arts and Science, Coimbatore and Dr. P. Irrunko Velma Principal/ Wellness Counselor, Sengunthar Public School, Tharamangalam. We had nearly 300 participants from various reputed college. The programme started at 10.00 am with seeking the blessing of the God Almighty through prayer song and lightening the lamp. Dr. K. Keerthana, Assistant Professor, Department of English welcomed the gathering with her pleasant smile and words. Mrs. Aruna Selvaraj, Executive Director, Trinity College for Women. Namakkal delivered the Presidential Address. Kalaimaamani Dr. Arasuparameswaran, Director Academic, felicitated the gathering. Mrs. Aruna Selvaraj, Executive Director and Kalaimaamani Dr. Arasuparameswaran, Director Academic, felicitated the gathering. Mrs. Aruna Selvaraj, Executive Director and Kalaimaamani Dr. Arasuparameswaran, Director Academic honoured the Resource person.

The Sessions I started at 11.00 am entitled "Strategies to qualify NET/SET/JRF". The resource person of the morning session was Dr. L. Suresh M.A. (Eng), M.A. (Ling), M.A. (Pol Sci), M.Phil, PGDELT., Ph.D., NET & TNSET (Eng), NET& JRF (Ling), NET (Folk Lit), Assistant Professor of English, Sri Rama Krishna Mission Vidyalaya College of Arts and Science. He shared his knowledge on competitive examination especially concentrating on paper I and paper II of NET/SET/JRF examinations. He references us many and taught us many strategies that would help us for qualifying the NET/SET/ JRF examinations.

The Sessions II started at 2.00 pm entitled "Pedagogy of Language". The resource person of the afternoon session was Dr. P. Irrunko Vellmal, Principal/ Wellness Counselor, Sengunthar Public School, Tharamangalam. She enhanced the student's knowledge in English language. She refined the thoughts of young generation, and guided them to know their ground which will help them to set their future goals.

Mrs. Aruna Selvaraj, Executive Director and Kalaimaamani, Dr. Arasuparameswaran, Director Academic, distributed certificates to the participants. The vote of thanks was delivered by Mrs.Saranya.

HOD 28/07/23