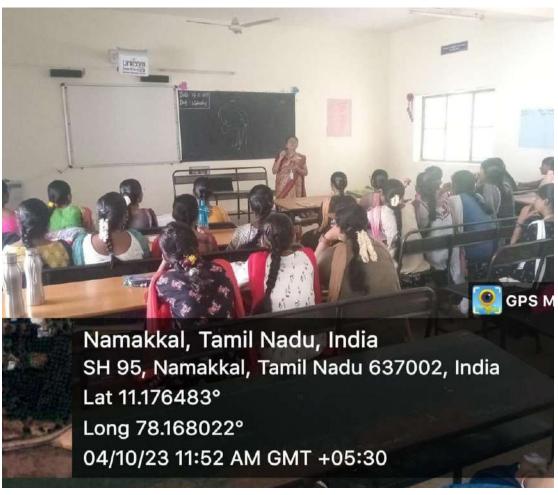

## BRIDGE COURSE

DATE

: 17.07.2023 to 21.07.2023

VENUE

: Trinity Auditorium & Mini Seminar Hall

PG and Research Department of English, Trinity College for Women conducted a five days learners centered Bridge Course from 17.07.2023 to 21.07.2023 at 3.20 to 4.20 pm for the first year students. The five days Bridge Course is being offered as a regular programme. The Inauguration was held in Trinity Auditorium at the presence of our Executive Director, Principal and Academic Director. The first day class is about the Effective communication. We divided the students into two groups and conducted classes in Auditorium and Mini Seminar hall. The department faculty members of English acts as a facilitator, helping the students to improve language acquisition for the 5 days programme. This course facilitates self-learning and build confident level in LSRW skills which are important for the learning of English Language. Bridge Course has graded units including ice-breaking sessions and various language activities that induce interactions and discussions among students to express themselves freely in English. We conclude our Bridge Course Programme with a valediction on 21.07.2023 with the presence of Executive Director, Principal and Academic Director where the students have the opportunity to share their feedback about the Bridge Course.