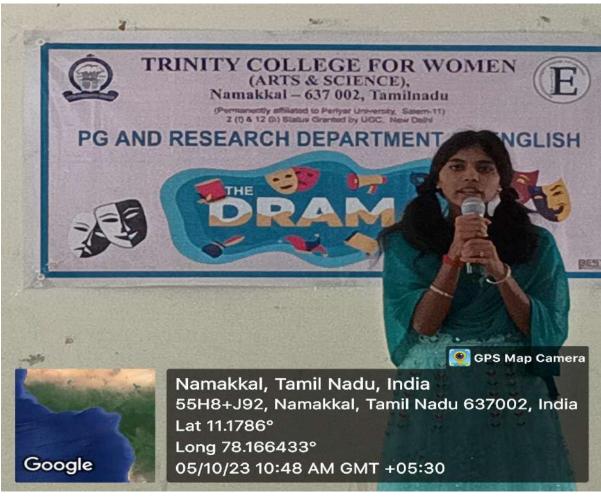

## BRIDGE COURSE

DATE

: 17.07.2023 to 21.07.2023

VENUE

: Trinity Auditorium & Mini Seminar Hall

PG and Research Department of English, Trinity College for Women conducted a five days learners centered Bridge Course from 17.07.2023 to 21.07.2023 at 3.20 to 4.20 pm for the first year students. The five days Bridge Course is being offered as a regular programme. The Inauguration was held in Trinity Auditorium at the presence of our Executive Director, Principal and Academic Director. The first day class is about the Effective communication. We divided the students into two groups and conducted classes in Auditorium and Mini Seminar hall. The department faculty members of English acts as a facilitator, helping the students to improve language acquisition for the 5 days programme. This course facilitates self-learning and build confident level in LSRW skills which are important for the learning of English Language. Bridge Course has graded units including ice-breaking sessions and various language activities that induce interactions and discussions among students to express themselves freely in English. We conclude our Bridge Course Programme with a valediction on 21.07.2023 with the presence of Executive Director, Principal and Academic Director where the students have the opportunity to share their feedback about the Bridge Course.