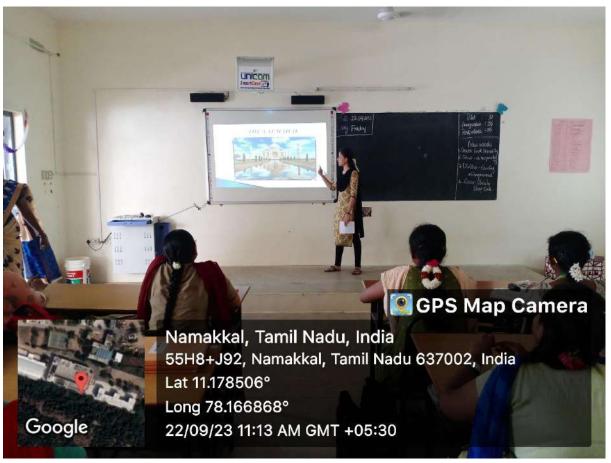

#### REPORT ON ENHANCEMENT OF STUDENTS INTELLIGENCE PROGRAM

Three students from I MA ENGLISH conducts ESI program for their juniors on 22.09.2023 in the ICT classroom. In this program, the presenters share their views about the tourist places in India, the Reasons of celebrating certain festivals and opportunities for literature students in various platforms, under the titles

- 1. Top Five Tourist Places in India Ms. S. Reshma
- 2. The Reason Behind Traditional Festival Ms. B. Susmitha
- 3. Profession for Literature Students- Ms. R. Sruthi

Ms. S. Reshma beautifully presents the details about 5 tourists places in India (like Taj Mahal, Red Fort) and their historical backgrounds with Pictures.

Ms. B. Susmitha explains the scientific reason behind the traditional Tamil festivals. Her presentation shows the importance of Tamil culture and festival tradition.

Ms. R. Sruthi gives useful information about the various opportunities which can be a profession for passionate English students. In her presentation, she points out the new professions like Fashion Blogger, Biblio-therapist, Archivist, Travel Writer.

These professions are all new to our students. With the help of this program, the students came to know about India, Tradition and Passionate Professions.

This program was attended by all the UG & I-PG from our English department.