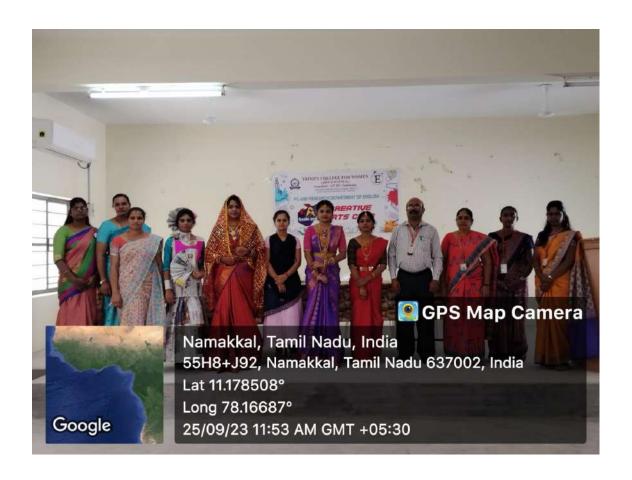

### REPORT

#### ON

## BRIDGE COURSE

DATE

: 17.07.2023 to 21.07.2023

VENUE

: Trinity Auditorium & Mini Seminar Hall

PG and Research Department of English, Trinity College for Women conducted a five days learners centered Bridge Course from 17.07.2023 to 21.07.2023 at 3.20 to 4.20 pm for the first year students. The five days Bridge Course is being offered as a regular programme. The Inauguration was held in Trinity Auditorium at the presence of our Executive Director, Principal and Academic Director. The first day class is about the Effective communication. We divided the students into two groups and conducted classes in Auditorium and Mini Seminar hall. The department faculty members of English acts as a facilitator, helping the students to improve language acquisition for the 5 days programme. This course facilitates self-learning and build confident level in LSRW skills which are important for the learning of English Language. Bridge Course has graded units including ice-breaking sessions and various language activities that induce interactions and discussions among students to express themselves freely in English. We conclude our Bridge Course Programme with a valediction on 21.07.2023 with the presence of Executive Director, Principal and Academic Director where the students have the opportunity to share their feedback about the Bridge Course.