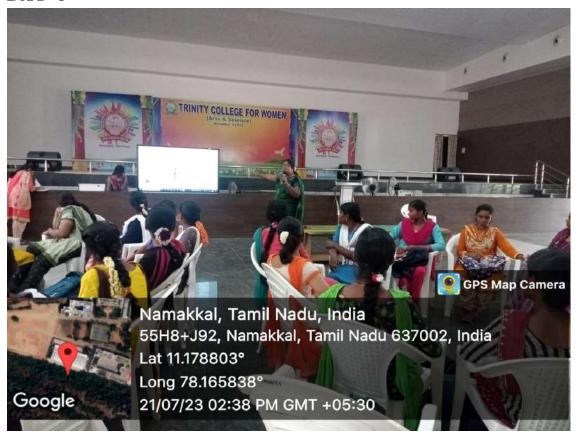

## BRIDGE COURSE

DATE

: 17.07.2023 to 21.07.2023

VENUE

: Trinity Auditorium & Mini Seminar Hall

PG and Research Department of English, Trinity College for Women conducted a five days learners centered Bridge Course from 17.07.2023 to 21.07.2023 at 3.20 to 4.20 pm for the first year students. The five days Bridge Course is being offered as a regular programme. The Inauguration was held in Trinity Auditorium at the presence of our Executive Director, Principal and Academic Director. The first day class is about the Effective communication. We divided the students into two groups and conducted classes in Auditorium and Mini Seminar hall. The department faculty members of English acts as a facilitator, helping the students to improve language acquisition for the 5 days programme. This course facilitates self-learning and build confident level in LSRW skills which are important for the learning of English Language. Bridge Course has graded units including ice-breaking sessions and various language activities that induce interactions and discussions among students to express themselves freely in English. We conclude our Bridge Course Programme with a valediction on 21.07.2023 with the presence of Executive Director, Principal and Academic Director where the students have the opportunity to share their feedback about the Bridge Course.

# **DAY -5**