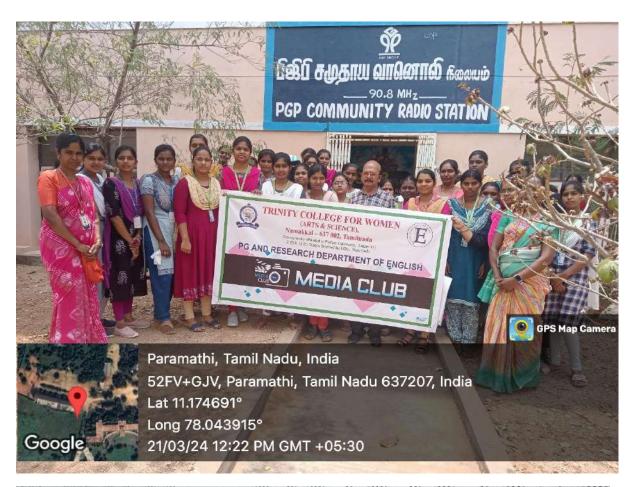

| K. SOWMIKA          | K.Sowalto       |
| 10.  | P. THIRISHA         | P. Thirisha.    |

Principal,
Trinity College for Women (Arts & Science),
Namakkal - 637 002.

Trinity College for women Namakkal
Trinity Nagar, Mohanur Road, Namakkal Tamilnadu, India
(Permanently Affiliated to Periyar University, salem
2(f) and 12(B) status Granted by UGC New Delhi
Accredited by NAAC with A+Grade)
www.trinitycollegenkl.edu.in

### **DEPARTMENT OF ENGLISH**

### EDUCATIONAL TRIP TO RADIO STATION

DATE:21-03-2024

VENUE :PGP CAMPUS-NAMAKKAL COMMUNITY RADIO @90.8MHz

TIME:11:00 am

## FACULTY OF ENGLISH DEPARTMENT

G Kannagi Head/AP Eng
L.Deepika AP/Eng
R.Priyadharshini AP/Eng
J.Evangelin AP/Eng
M.Rekha AP/Eng
M.Saranya AP/Eng
P.Abirami AP/Eng
K.Gowrimala AP/Eng
S.Gayathri AP/Eng
K.Keerthana AP/Eng







### Report on Media Club Activity Students visit PGP FM Radio

Media club has organized one day one day trip to radio station to PGP College-Commits Radio station, Namakkal, on March 21, 2024. English department students (50 studges) were accompanied by two faculty members Mrs. J. Evangelin Assistant professor of English and Mrs. M. Saranya. Assistant professor of English and Dr. Arasuparameswaran. Direct resources - Academic and Trinity College for Women, Namakkal. The students got practical knowledge about the functioning of radio station. The students asked questions related to radio as an exercising medium, the phases of its development, and its future prospects.

1 21/3/24

PRINCIPAL

### MEDIA CLUB BENEFICIARY LIST

|      | MEDIN. 0           | SIGNATURE        |
|------|-------