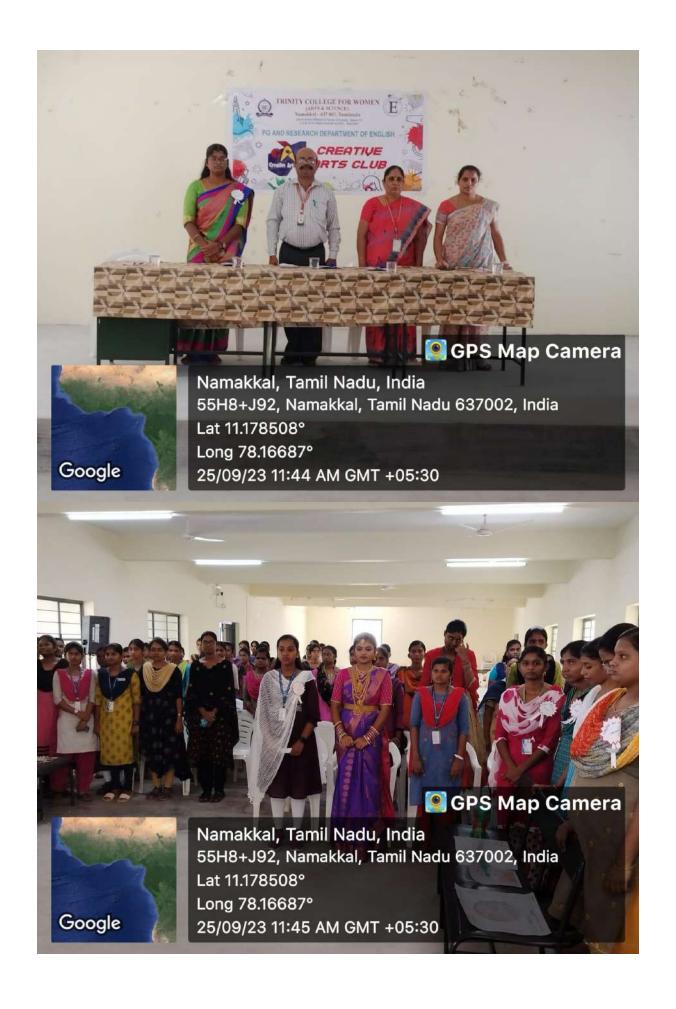

### REPORT

#### ON

## BRIDGE COURSE

DATE

: 17.07.2023 to 21.07.2023

VENUE

: Trinity Auditorium & Mini Seminar Hall

PG and Research Department of English, Trinity College for Women conducted a five days learners centered Bridge Course from 17.07.2023 to 21.07.2023 at 3.20 to 4.20 pm for the first year students. The five days Bridge Course is being offered as a regular programme. The Inauguration was held in Trinity Auditorium at the presence of our Executive Director, Principal and Academic Director. The first day class is about the Effective communication. We divided the students into two groups and conducted classes in Auditorium and Mini Seminar hall. The department faculty members of English acts as a facilitator, helping the students to improve language acquisition for the 5 days programme. This course facilitates self-learning and build confident level in LSRW skills which are important for the learning of English Language. Bridge Course has graded units including ice-breaking sessions and various language activities that induce interactions and discussions among students to express themselves freely in English. We conclude our Bridge Course Programme with a valediction on 21.07.2023 with the presence of Executive Director, Principal and Academic Director where the students have the opportunity to share their feedback about the Bridge Course.