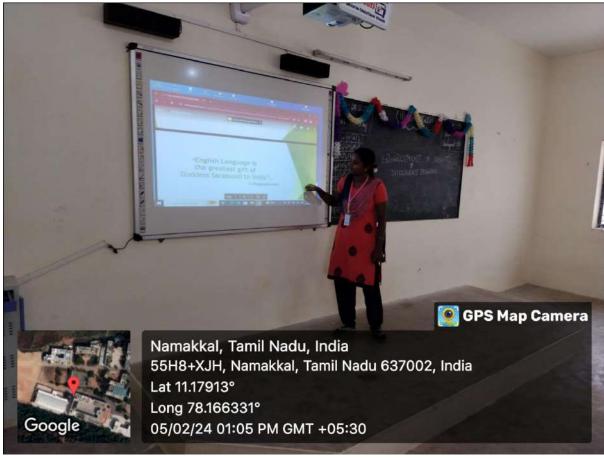

#### REPORT ON ENHANCEMENT OF STUDENTS INTELLIGENCE PROGRAM

Three students from I MA ENGLISH conducts ESI program for their juniors on 22.09.2023 in the ICT classroom. In this program, the presenters share their views about the tourist places in India, the Reasons of celebrating certain festivals and opportunities for literature students in various platforms, under the titles

Ms. B. Susmitha explains the scientific reason behind the traditional Tamil festivals. Her presentation shows the importance of Tamil culture and festival tradition.

Ms. R. Sruthi gives useful information about the various opportunities which can be a profession for passionate English students. In her presentation, she points out the new professions like Fashion Blogger, Biblio-therapist, Archivist, Travel Writer.