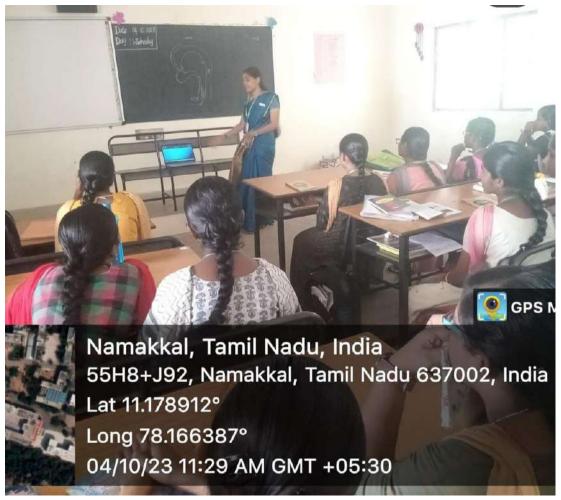

# ENHANCEMENT OF STUDENT'S INTELLIGENCE PROGRAMME

The Department of English, Trinity College for Women has organized Enhancement of Student's Intelligence Programme on 01.09.2023, at ICT Hall(room no.25). Students were actively participated in that event. All the teachers from the department of English motivated the students to take part.

Our U.G final Year students headed the morning session with their ingenious ideas. Students from U. G as well P.G. gained a knowledge and awareness about ESI programme. The following students from III.B.A English addressed efficiently in their respective topics.