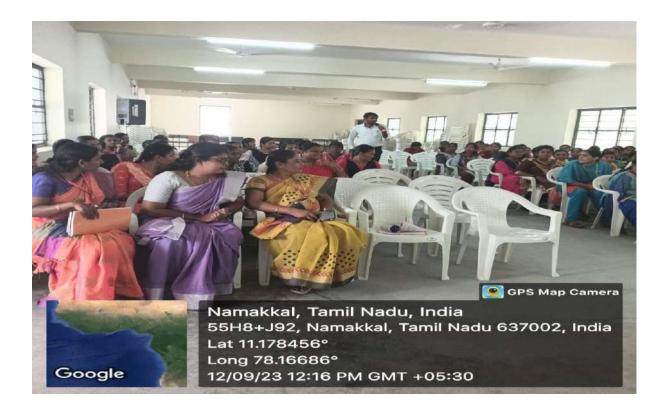

## TRINITY COLLEGE FOR WOMEN, NAMAKKAL. DEPARTMENT OF ENGLISH

Report on Literary Club Programme "The Reflection of Culture in Indian Writing in English".

The Literary Club of Trinity College for Women, Namakkal, organised a program entitled "The Reflection of Culture in Indian Writing in English" on 12 September 2023 in the seminar hall of our college. The resource person of the programme was Mr. S. Karthik Raja, Assistant professor and Head, Department of English, PGP College of Arts and Science, Namakkal. Mrs.Aruna Selvaraj, Executive Director delivered presidential over the programme. Dr. M.R. Lakshiminarayanan, Principal presided the gathering. Dr. Arasuparameswaran, Director -Academic offered his felicitation address. Ms. K.Sowmika, II - M.A English welcomed the gathering. The resource person was introduced by Dr.K.Keerthana, Assistant professor in English. Mr. S. Karthik Raja shared his ideas and thoughts about Indian Writing in English. He gave us an enormous knowledge on reflection culture and tradition in Indian Writing in English. He suggested many Indian novels for the students us to read. The faculty members of English Mrs.G. Kannagi, HOD& AP in English, Mrs. L. Deepika, Mrs. R.Priyadharshini, Mrs.J. Evangelin, MsM.Rekha, Mrs.M Saranya, Mrs. P.Abirami, Mrs.K.Gowrimala, Mrs.S.Gayathri and Dr. K. Keerthana also took part. Ms. P Sudheksha, I -M.A English, delivered the vote of thanking to the gathering. The programme ended up with National Anthem.