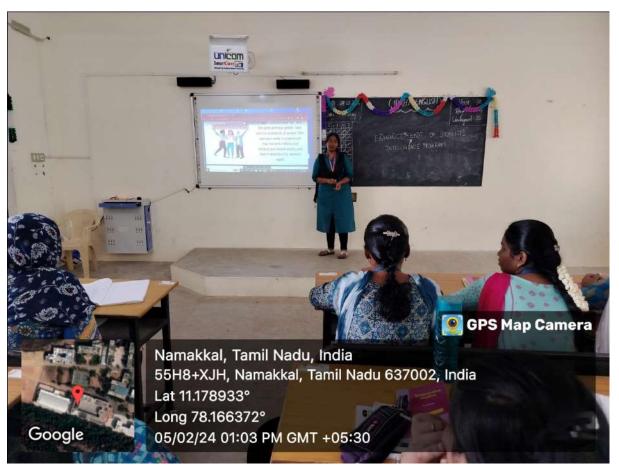

#### REPORT ON ENHANCEMENT OF STUDENTS INTELLIGENCE PROGRAM

Three students from I MA ENGLISH conducts ESI program for their juniors on 22.09.2023 in the ICT classroom. In this program, the presenters share their views about the tourist places in India, the Reasons of celebrating certain festivals and opportunities for literature students in various platforms, under the titles

- 1. Top Five Tourist Places in India Ms. S. Reshma
- 2. The Reason Behind Traditional Festival Ms. B. Susmitha
- 3. Profession for Literature Students- Ms. R. Sruthi

Ms. S. Reshma beautifully presents the details about 5 tourists places in India (like Taj Mahal, Red Fort) and their historical backgrounds with Pictures.