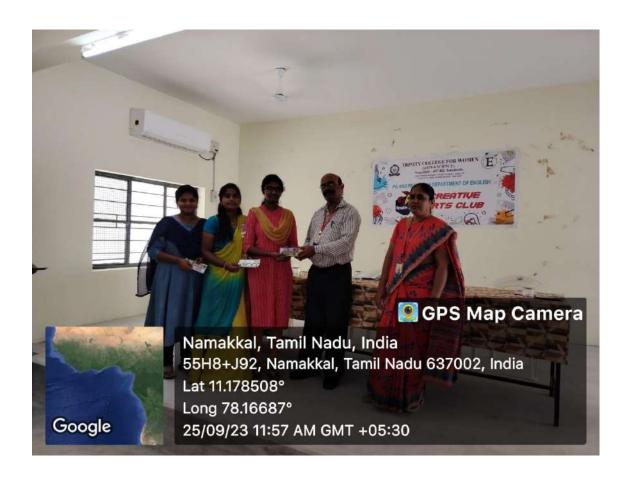

### REPORT

#### ON

## BRIDGE COURSE

DATE

: 17.07.2023 to 21.07.2023

VENUE

: Trinity Auditorium & Mini Seminar Hall

PG and Research Department of English, Trinity College for Women conducted a five days learners centered Bridge Course from 17.07.2023 to 21.07.2023 at 3.20 to 4.20 pm for the first year students. The five days Bridge Course is being offered as a regular programme. The Inauguration was held in Trinity Auditorium at the presence of our Executive Director, Principal and Academic Director. The first day class is about the Effective communication. We divided the students into two groups and conducted classes in Auditorium and Mini Seminar hall. The department faculty members of English acts as a facilitator, helping the students to improve language acquisition for the 5 days programme. This course facilitates self-learning and build confident level in LSRW skills which are important for the learning of English Language. Bridge Course has graded units including ice-breaking sessions and various language activities that induce interactions and discussions among students to express themselves freely in English. We conclude our Bridge Course Programme with a valediction on 21.07.2023 with the presence of Executive Director, Principal and Academic Director where the students have the opportunity to share their feedback about the Bridge Course.