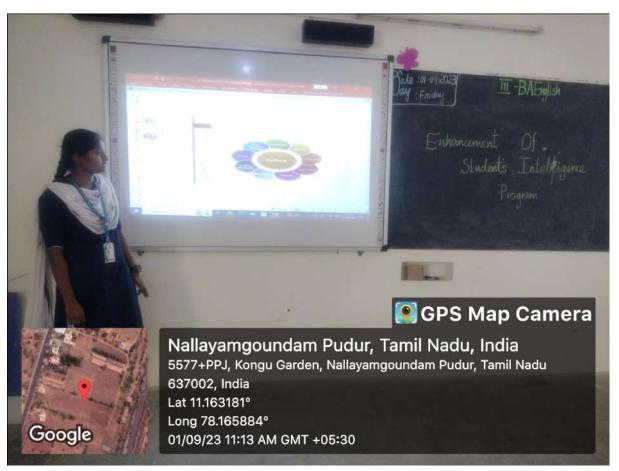

# ENHANCEMENT OF STUDENT'S INTELLIGENCE PROGRAMME

The Department of English, Trinity College for Women has organized Enhancement of Student's Intelligence Programme on 01.09.2023, at ICT Hall(room no.25). Students were actively participated in that event. All the teachers from the department of English motivated the students to take part.

Our U.G final Year students headed the morning session with their ingenious ideas. Students from U. G as well P.G. gained a knowledge and awareness about ESI programme. The following students from III.B.A English addressed efficiently in their respective topics.

| S.NO | NAME OF THE STUDENTS | TITLE CLIMATE CHANGE       |
|------|----------------------|----------------------------|
| 1    | MS. E. ITINELSTIA    | CAREER SCOPE OF ENGLISH    |
| 2    | MS.N. KALAIMATHI     | TITEDATIDE                 |
| 7    | MS.R. ANNAPOORANI    | DIFFERENT TYPES OF CULTURE |