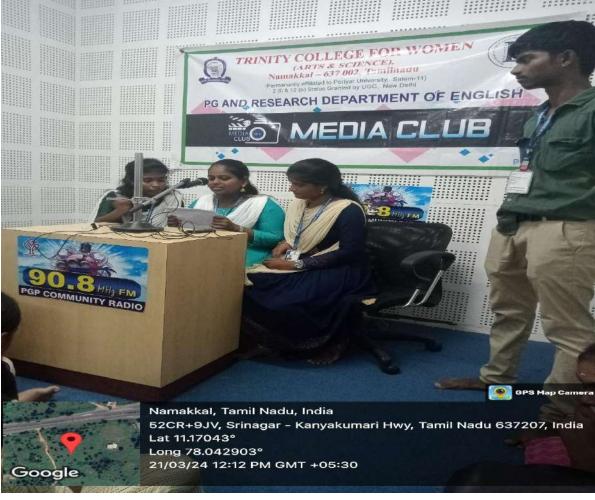

K. SOWMIKA          | K.Sowalto       |
| 10.  | P. THIRISHA         | P. Thirisha.    |

Principal,
Trinity College for Women (Arts & Science),
Namakkal - 637 002.

Trinity College for women Namakkal
Trinity Nagar, Mohanur Road, Namakkal Tamilnadu, India
(Permanently Affiliated to Periyar University, salem
2(f) and 12(B) status Granted by UGC New Delhi
Accredited by NAAC with A+Grade)
www.trinitycollegenkl.edu.in

### **DEPARTMENT OF ENGLISH**

### EDUCATIONAL TRIP TO RADIO STATION

DATE:21-03-2024

VENUE :PGP CAMPUS-NAMAKKAL COMMUNITY RADIO @90.8MHz

TIME:11:00 am

## FACULTY OF ENGLISH DEPARTMENT

G Kannagi Head/AP Eng
L.Deepika AP/Eng
R.Priyadharshini AP/Eng
J.Evangelin AP/Eng
M.Rekha AP/Eng
M.Saranya AP/Eng
P.Abirami AP/Eng
K.Gowrimala AP/Eng
S.Gayathri AP/Eng
K.Keerthana AP/Eng







### Report on Media Club Activity Students visit PGP FM Radio

Media club has organized one day one day trip to radio station to PGP College-Commits Radio station, Namakkal, on March 21, 2024. English department students (50 studges) were accompanied by two faculty members Mrs. J. Evangelin Assistant professor of English and Mrs. M. Saranya. Assistant professor of English and Dr. Arasuparameswaran. Direct resources - Academic and Trinity College for Women, Namakkal. The students got practical knowledge about the functioning of radio station. The students asked questions related to radio as an exercising medium, the phases of its development, and its future prospects.

1 21/3/24

PRINCIPAL

### MEDIA CLUB BENEFICIARY LIST

|      | MEDIN. 0           | SIGNATURE        |
|------|---------