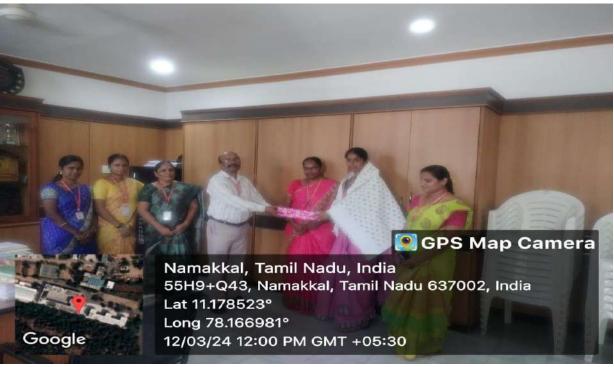

## TRINITY COLLEGE FOR WOMEN, NAMAKKAL. DEPARTMENT OF ENGLISH

Report on Literary Club Programme "The Reflection of Culture in Indian Writing in English".

The Literary Club of Trinity College for Women, Namakkal, organised a program entitled "The Reflection of Culture in Indian Writing in English" on 12 September 2023 in the seminar hall of our college. The resource person of the programme was Mr. S. Karthik Raja, Assistant professor and Head, Department of English, PGP College of Arts and Science, Namakkal. Mrs.Aruna Selvaraj, Executive Director delivered presidential over the programme. Dr. M.R. Lakshiminarayanan, Principal presided the gathering. Dr. Arasuparameswaran, Director -Academic offered his felicitation address. Ms. K.Sowmika, II - M.A English welcomed the gathering. The resource person was introduced by Dr.K.Keerthana, Assistant professor in English. Mr. S. Karthik Raja shared his ideas and thoughts about Indian Writing in English. He gave us an enormous knowledge on reflection culture and tradition in Indian Writing in English. He suggested many Indian novels for the students us to read. The faculty members of English Mrs.G. Kannagi, HOD& AP in English, Mrs. L. Deepika, Mrs. R.Priyadharshini, Mrs.J. Evangelin, MsM.Rekha, Mrs.M Saranya, Mrs. P.Abirami, Mrs.K.Gowrimala, Mrs.S.Gayathri and Dr. K. Keerthana also took part. Ms. P Sudheksha, I -M.A English, delivered the vote of thanking to the gathering. The programme ended up with National Anthem.