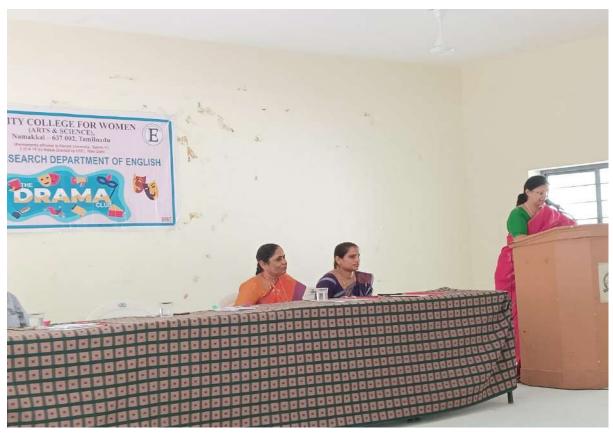

# Report on One Day National Level Workshop "Tactics to Ameliorate NET/SET/JRF & Language Proficiency"

"Tactics to Ameliorate NET/SET/JRF & Language Proficiency" on 28.07.2023. The eminent resource persons of the workshop were Dr. L. Suresh, Assistant Professor of English, Sri Rama Krishna Mission Vidyalaya College of Arts and Science, Coimbatore and Dr. P. Irrunko Velma Principal/ Wellness Counselor, Sengunthar Public School, Tharamangalam. We had nearly 300 participants from various reputed college. The programme started at 10.00 am with seeking the blessing of the God Almighty through prayer song and lightening the lamp. Dr. K. Keerthana, Assistant Professor, Department of English welcomed the gathering with her pleasant smile and words. Mrs. Aruna Selvaraj, Executive Director, Trinity College for Women. Namakkal delivered the Presidential Address. Kalaimaamani Dr. Arasuparameswaran, Director Academic, felicitated the gathering. Mrs. Aruna Selvaraj, Executive Director and Kalaimaamani Dr. Arasuparameswaran, Director Academic, felicitated the gathering. Mrs. Aruna Selvaraj, Executive Director and Kalaimaamani Dr. Arasuparameswaran, Director Academic honoured the Resource person.

The Sessions I started at 11.00 am entitled "Strategies to qualify NET/SET/JRF". The resource person of the morning session was Dr. L. Suresh M.A. (Eng), M.A. (Ling), M.A. (Pol Sci), M.Phil, PGDELT., Ph.D., NET & TNSET (Eng), NET& JRF (Ling), NET (Folk Lit), Assistant Professor of English, Sri Rama Krishna Mission Vidyalaya College of Arts and Science. He shared his knowledge on competitive examination especially concentrating on paper I and paper II of NET/SET/JRF examinations. He references us many and taught us many strategies that would help us for qualifying the NET/SET/ JRF examinations.

The Sessions II started at 2.00 pm entitled "Pedagogy of Language". The resource person of the afternoon session was Dr. P. Irrunko Vellmal, Principal/ Wellness Counselor, Sengunthar Public School, Tharamangalam. She enhanced the student's knowledge in English language. She refined the thoughts of young generation, and guided them to know their ground which will help them to set their future goals.

Mrs. Aruna Selvaraj, Executive Director and Kalaimaamani, Dr. Arasuparameswaran, Director Academic, distributed certificates to the participants. The vote of thanks was delivered by Mrs.Saranya.

HOD 28/07/23