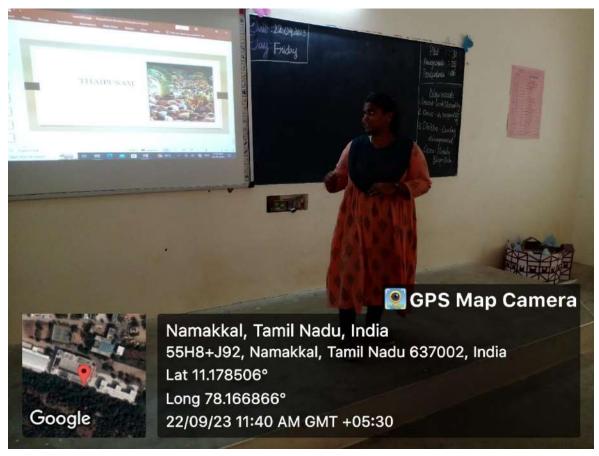

Ms. B. Susmitha explains the scientific reason behind the traditional Tamil festivals. Her presentation shows the importance of Tamil culture and festival tradition.

Ms. R. Sruthi gives useful information about the various opportunities which can be a profession for passionate English students. In her presentation, she points out the new professions like Fashion Blogger, Biblio-therapist, Archivist, Travel Writer.