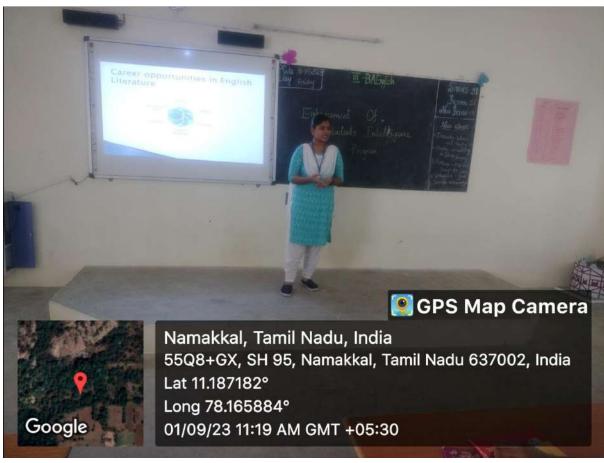

# ENHANCEMENT OF STUDENT'S INTELLIGENCE PROGRAMME

The Department of English, Trinity College for Women has organized Enhancement of Student's Intelligence Programme on 01.09.2023, at ICT Hall(room no.25). Students were actively participated in that event. All the teachers from the department of English motivated the students to take part.

Our U.G final Year students headed the morning session with their ingenious ideas. Students from U. G as well P.G. gained a knowledge and awareness about ESI programme. The following students from III.B.A English addressed efficiently in their respective topics.

| S.NO | NAME OF THE STUDENTS | TITLE CLIMATE CHANGE       |
|------|----------------------|----------------------------|
| 1    | MS. E. ITINELSTIA    | CAREER SCOPE OF ENGLISH    |
| 2    | MS.N. KALAIMATHI     | TITEDATIDE                 |
| 7    | MS.R. ANNAPOORANI    | DIFFERENT TYPES OF CULTURE |