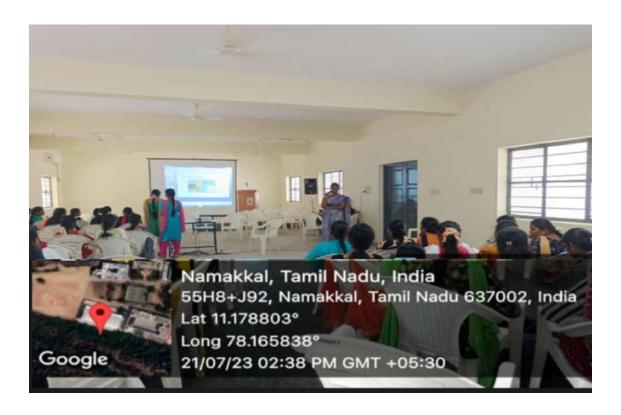

## BRIDGE COURSE

DATE

: 17.07.2023 to 21.07.2023

VENUE

: Trinity Auditorium & Mini Seminar Hall

PG and Research Department of English, Trinity College for Women conducted a five days learners centered Bridge Course from 17.07.2023 to 21.07.2023 at 3.20 to 4.20 pm for the first year students. The five days Bridge Course is being offered as a regular programme. The Inauguration was held in Trinity Auditorium at the presence of our Executive Director, Principal and Academic Director. The first day class is about the Effective communication. We divided the students into two groups and conducted classes in Auditorium and Mini Seminar hall. The department faculty members of English acts as a facilitator, helping the students to improve language acquisition for the 5 days programme. This course facilitates self-learning and build confident level in LSRW skills which are important for the learning of English Language. Bridge Course has graded units including ice-breaking sessions and various language activities that induce interactions and discussions among students to express themselves freely in English. We conclude our Bridge Course Programme with a valediction on 21.07.2023 with the presence of Executive Director, Principal and Academic Director where the students have the opportunity to share their feedback about the Bridge Course.

# **DAY -5**