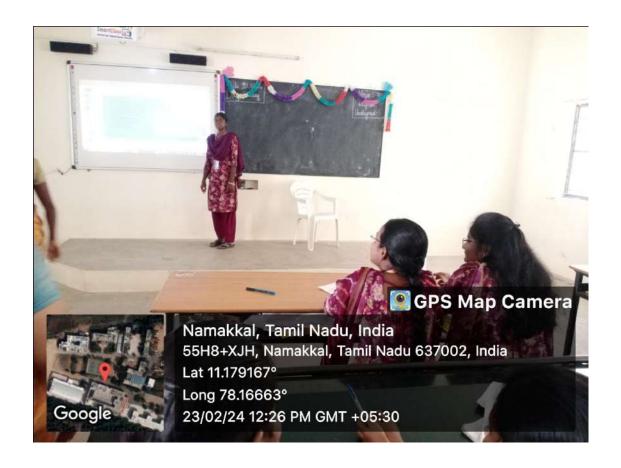

# MEDIA CLUB

Programme on "Be a trendspotter in this epoch"

The Media Club of Trinity College for Women, Namakkal, organised a programme entitled "Be a trendspotter in this epoch" on August 25, 2023, in the venue of the mini-seminar hall of the college. Mr. J. Sibi Chakravarty, Assistant Professor in English, K.S. Rangasamy College of Arts and Science (Autonomous), Tiruchengode, was the resource person. A trendspotter is a person who identifies, describes, and makes predictions about growing trends in the culture at large or in a particular field. The purpose of Trend Spotter is to make students aware of this particular profession. This technique is used by most corporate firms in the modern era with the use of SWOT (Strengths, Weaknesses, Opportunities, and Threats), he said. Also, he stated that there are plenty of opportunities for English students in the field of translation.

Dr. M.R. Lakshiminarayanan, principal, presided over the programme. Dr. Arasuparameswaran, Director – Academic offered his felicitation address. Mrs. G. Kannagi, HOD & AP in English welcomed the gathering. The faculty of English Mrs. L. Deepika, Mr. R. Priyadharshini, Mrs. J. Evangelin, Ms. M. Rekha, Mrs. M. Saranya, and Mrs. S. Gayathri also took part.