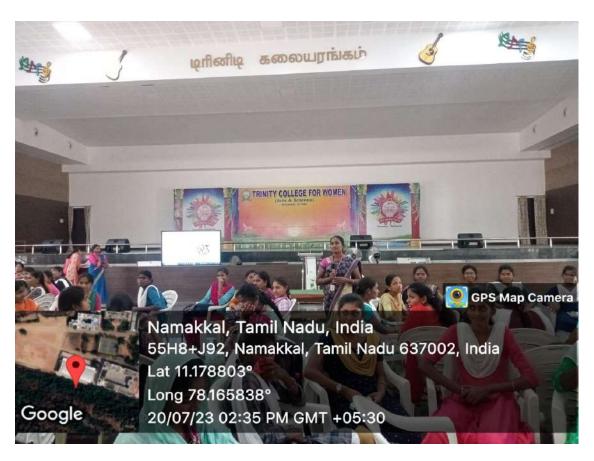

## BRIDGE COURSE

DATE

: 17.07.2023 to 21.07.2023

VENUE

: Trinity Auditorium & Mini Seminar Hall

PG and Research Department of English, Trinity College for Women conducted a five days learners centered Bridge Course from 17.07.2023 to 21.07.2023 at 3.20 to 4.20 pm for the first year students. The five days Bridge Course is being offered as a regular programme. The Inauguration was held in Trinity Auditorium at the presence of our Executive Director, Principal and Academic Director. The first day class is about the Effective communication. We divided the students into two groups and conducted classes in Auditorium and Mini Seminar hall. The department faculty members of English acts as a facilitator, helping the students to improve language acquisition for the 5 days programme. This course facilitates self-learning and build confident level in LSRW skills which are important for the learning of English Language. Bridge Course has graded units including ice-breaking sessions and various language activities that induce interactions and discussions among students to express themselves freely in English. We conclude our Bridge Course Programme with a valediction on 21.07.2023 with the presence of Executive Director, Principal and Academic Director where the students have the opportunity to share their feedback about the Bridge Course.