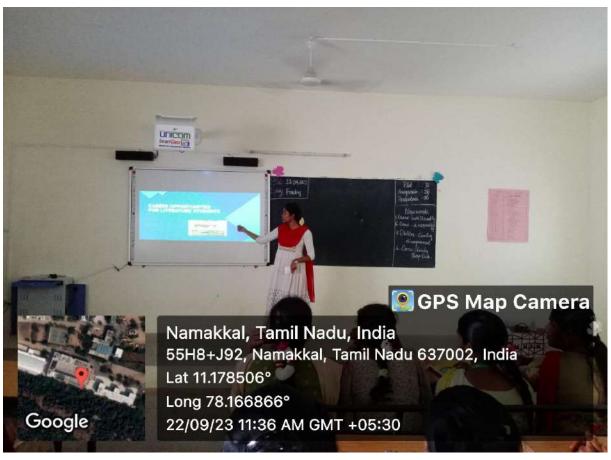

#### REPORT ON ENHANCEMENT OF STUDENTS INTELLIGENCE PROGRAM

Three students from I MA ENGLISH conducts ESI program for their juniors on 22.09.2023 in the ICT classroom. In this program, the presenters share their views about the tourist places in India, the Reasons of celebrating certain festivals and opportunities for literature students in various platforms, under the titles

- 1. Top Five Tourist Places in India Ms. S. Reshma
- 2. The Reason Behind Traditional Festival Ms. B. Susmitha
- 3. Profession for Literature Students- Ms. R. Sruthi

Ms. S. Reshma beautifully presents the details about 5 tourists places in India (like Taj Mahal, Red Fort) and their historical backgrounds with Pictures.