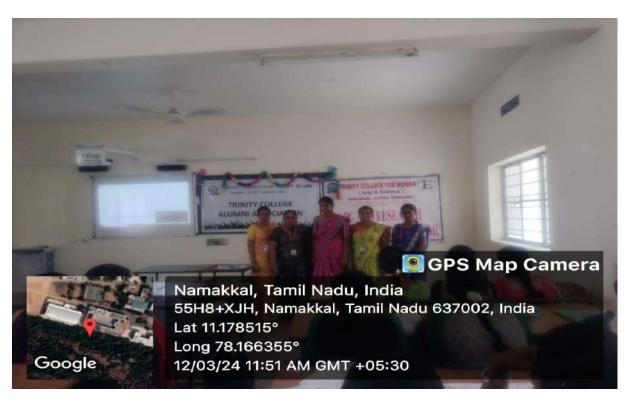

## TRINITY COLLEGE FOR WOMEN, NAMAKKAL. DEPARTMENT OF ENGLISH

Report on Literary Club Programme "The Reflection of Culture in Indian Writing in English".

The Literary Club of Trinity College for Women, Namakkal, organised a program entitled "The Reflection of Culture in Indian Writing in English" on 12 September 2023 in the seminar hall of our college. The resource person of the programme was Mr. S. Karthik Raja, Assistant professor and Head, Department of English, PGP College of Arts and Science, Namakkal. Mrs.Aruna Selvaraj, Executive Director delivered presidential over the programme. Dr. M.R. Lakshiminarayanan, Principal presided the gathering. Dr. Arasuparameswaran, Director -Academic offered his felicitation address. Ms. K.Sowmika, II - M.A English welcomed the gathering. The resource person was introduced by Dr.K.Keerthana, Assistant professor in English. Mr. S. Karthik Raja shared his ideas and thoughts about Indian Writing in English. He gave us an enormous knowledge on reflection culture and tradition in Indian Writing in English. He suggested many Indian novels for the students us to read. The faculty members of English Mrs.G. Kannagi, HOD& AP in English, Mrs. L. Deepika, Mrs. R.Priyadharshini, Mrs.J. Evangelin, MsM.Rekha, Mrs.M Saranya, Mrs. P.Abirami, Mrs.K.Gowrimala, Mrs.S.Gayathri and Dr. K. Keerthana also took part. Ms. P Sudheksha, I -M.A English, delivered the vote of thanking to the gathering. The programme ended up with National Anthem.