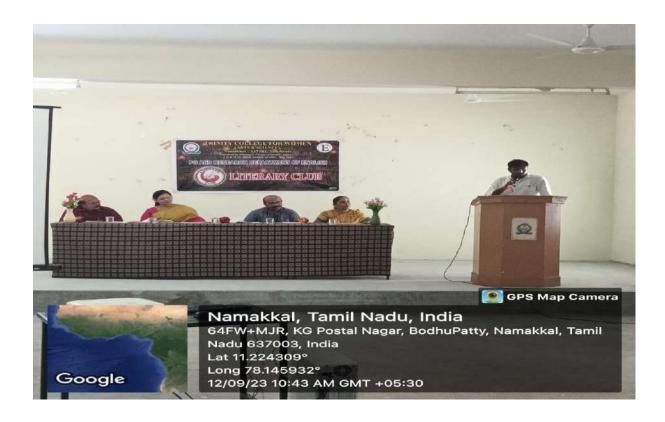

# DEPARTMENT OF ENGLISH

LITERARY CLUB PROUDLY ORGANISES A PROGRAMME ON

# "THE REFLECTION OF CULTURE IN INDIAN WRITING IN ENGLISH".

DATE: 12.09.2023. TIME: 10.00AM TO 12.00PM.

**VENUE: MINI SEMINAR HALL** 

### IN THE PRESENCE OF

Er.K.Nallusamy, Chairman.
Er.S.Selvaraj, Secretary.
Mrs.Aruna Selvaraj,
Executive Director.
Dr.MR.Lakshiminarayanan.
Principal.
Dr.Arasuparameswaran,
Director- Academic.
Mr.N.S.Senthilkumar,
Administrative Officer.

## TRINITY COLLEGE FOR WOMEN, NAMAKKAL. DEPARTMENT OF ENGLISH

Report on Literary Club Programme "The Reflection of Culture in Indian Writing in English".

The Literary Club of Trinity College for Women, Namakkal, organised a program entitled "The Reflection of Culture in Indian Writing in English" on 12 September 2023 in the seminar hall of our college. The resource person of the programme was Mr. S. Karthik Raja, Assistant professor and Head, Department of English, PGP College of Arts and Science, Namakkal. Mrs.Aruna Selvaraj, Executive Director delivered presidential over the programme. Dr. M.R. Lakshiminarayanan, Principal presided the gathering. Dr. Arasuparameswaran, Director -Academic offered his felicitation address. Ms. K.Sowmika, II - M.A English welcomed the gathering. The resource person was introduced by Dr.K.Keerthana, Assistant professor in English. Mr. S. Karthik Raja shared his ideas and thoughts about Indian Writing in English. He gave us an enormous knowledge on reflection culture and tradition in Indian Writing in English. He suggested many Indian novels for the students us to read. The faculty members of English Mrs.G. Kannagi, HOD& AP in English, Mrs. L. Deepika, Mrs. R.Priyadharshini, Mrs.J. Evangelin, MsM.Rekha, Mrs.M Saranya, Mrs. P.Abirami, Mrs.K.Gowrimala, Mrs.S.Gayathri and Dr. K. Keerthana also took part. Ms. P Sudheksha, I -M.A English, delivered the vote of thanking to the gathering. The programme ended up with National Anthem.